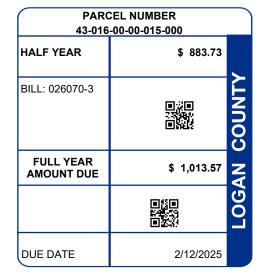

## **REAL ESTATE TAX BILL FIRST HALF 2024** DUE DATE 2/12/2025

| PARCEL NUMBER LE                                        |      | GAL OWNER                             | LEGAL DESCRIPTION |                               |                    | PROPERTY ADDRESS           |                                  |  |  |
|---------------------------------------------------------|------|---------------------------------------|-------------------|-------------------------------|--------------------|----------------------------|----------------------------------|--|--|
| 43-016-00-00-015-000 HOFFN                              |      | AN SETH THOMAS                        | 0002 28-6-8       |                               |                    | 10508 T R 84               |                                  |  |  |
|                                                         |      |                                       | Residential       |                               |                    |                            |                                  |  |  |
| BILL NUMBER HOMES                                       |      | AD / CAUV SAVINGS                     | ACRES             |                               |                    | TAX DISTRICT               |                                  |  |  |
| 026070-3                                                |      |                                       | 1.0000            |                               | 43 STOKES TWP ILSD |                            |                                  |  |  |
|                                                         |      |                                       |                   |                               |                    |                            |                                  |  |  |
| APPRAISED V                                             | ALUE | ASSESSED VALUE<br>(35% OF MARKET)     | TAX RATE          | EFFECTIVE TAX<br>RATE (mills) |                    | ON-BUSINESS<br>EDIT FACTOR | OWNER OCCUPANCY<br>CREDIT FACTOR |  |  |
| LAND \$ 19,200.00<br>IMPR \$ 0.00<br>TOTAL \$ 19,200.00 |      | \$ 6,720.00<br>\$ 0.00<br>\$ 6,720.00 | 64.700000         | 41.632597                     | 0.086071           |                            | 0.021518                         |  |  |
| CALCULATION OF TAXES                                    |      |                                       |                   | DISTRIBUTION OF TAXES         |                    |                            |                                  |  |  |

| CALCULATION OF TA                                                                                                                                                                   | DISTRIBUTION OF TAXES                                                       |                                                                                                                           |                                                                                                                                                                                          |                      |                         |  |  |
|-------------------------------------------------------------------------------------------------------------------------------------------------------------------------------------|-----------------------------------------------------------------------------|---------------------------------------------------------------------------------------------------------------------------|------------------------------------------------------------------------------------------------------------------------------------------------------------------------------------------|----------------------|-------------------------|--|--|
| GROSS REAL ESTATE TAXES<br>TAX REDUCTION<br>NON-BUSINESS CREDIT<br>SPECIAL ASSESSMENT<br>DELQ. REAL ESTATE<br>DELQ. SPECIAL ASSESS.<br>HALF YEAR AMOUNT DUE<br>FULL YEAR AMOUNT DUE | 434.78<br>-155.02<br>-24.08<br>4.00<br>751.62<br>2.27<br>883.73<br>1,013.57 | GENERAL<br>CHILDREN SERVICES<br>HISTORICAL SOCIETY<br>DD<br>SCHOOL<br>JVS<br>TOWNSHIP<br>MENTAL HEALTH<br>INDIAN LAKE EMS | GENERAL 15.12 5.99% 5.91   CHILDREN SERVICES 10.54 1.47% 1.47%   HISTORICAL SOCIETY 1.30 5.66% 5.90%   DD 12.88 5.90% 5.91   SCHOOL 167.22 JVS 15.08   TOWNSHIP 14.46 MENTAL HEALTH 3.76 |                      |                         |  |  |
|                                                                                                                                                                                     |                                                                             | 5                                                                                                                         | SPECIAL ASSESSMENTS                                                                                                                                                                      |                      |                         |  |  |
|                                                                                                                                                                                     |                                                                             | PROJECT & DESCF<br>CUMMINS DITCH #769<br>HOUCHNS SLOUGH DI                                                                |                                                                                                                                                                                          | DELQ<br>1.14<br>1.13 | CURRENT<br>2.00<br>2.00 |  |  |