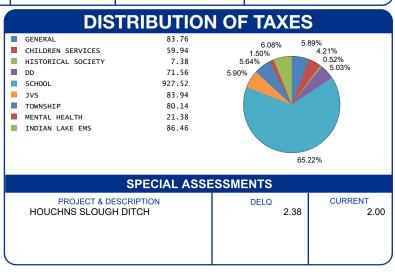

| CALCULATION O                                                                                                                               | TAXES D                                                                                                                                              | <b>IS</b> |
|---------------------------------------------------------------------------------------------------------------------------------------------|------------------------------------------------------------------------------------------------------------------------------------------------------|-----------|
| GROSS REAL ESTATE TAXES TAX REDUCTION NON-BUSINESS CREDIT OWNER OCCUPANCY CREDIT SPECIAL ASSESSMENT DELQ. REAL ESTATE DELQ. SPECIAL ASSESS. | 2,470.94 -880.94 -136.84 -31.08 2.00 1,614.19 2.38  GENERAL CHILDREN SERVICES HISTORICAL SOCIES DD SCHOOL JVS TOWNSHIP MENTAL HEALTH INDIAN LAKE EMS |           |
| HALF YEAR AMOUNT DUE                                                                                                                        | 2,328.61                                                                                                                                             |           |
| FULL YEAR AMOUNT DUE                                                                                                                        | 3,040.65                                                                                                                                             |           |
|                                                                                                                                             | PROJECT<br>HOLICHNS SLO                                                                                                                              |           |