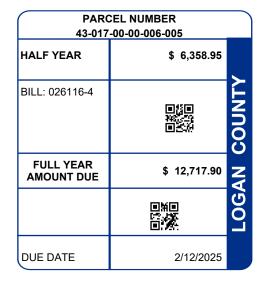

| PARCEL NUMBER                                                                        |       | LEGAL OWNER                      |                                                                | LEGAL DESCRIPTION                                                                     |                                                            |                                  | PROPERTY ADDRESS                             |                                  |  |
|--------------------------------------------------------------------------------------|-------|----------------------------------|----------------------------------------------------------------|---------------------------------------------------------------------------------------|------------------------------------------------------------|----------------------------------|----------------------------------------------|----------------------------------|--|
| 43-017-00-00-006-005                                                                 |       | ROOF THOMAS A TRUSTEE<br>ETAL    |                                                                | 0002 22-6-8                                                                           |                                                            | S R 23                           | S R 235                                      |                                  |  |
|                                                                                      |       |                                  |                                                                | Commercial                                                                            |                                                            |                                  |                                              |                                  |  |
| BILL NUMBER                                                                          |       | HOMESTEAD / CAUV SAVINGS         |                                                                |                                                                                       |                                                            | TAX DISTRICT                     |                                              |                                  |  |
| 026116-4                                                                             |       |                                  |                                                                | 16.0890                                                                               |                                                            |                                  | 43 STOKES TWP ILSD                           |                                  |  |
| APPRA                                                                                |       | LUE                              | ASSESSED VALUE<br>(35% OF MARKET)                              | TAX RATE                                                                              | EFFECTIVE TAX<br>RATE (mills)                              | NON-BUS                          |                                              | OWNER OCCUPANCY<br>CREDIT FACTOR |  |
| LAND<br>IMPR<br>TOTAL                                                                | \$ 53 | 3,170.00<br>6,480.00<br>9,650.00 | \$ 99,110.00<br>\$ 187,770.00<br>\$ 286,880.00                 | 64.700000                                                                             | 44.290049                                                  | 0.0848                           | 34                                           | 0.021208                         |  |
| CALCULATION OF TAXES                                                                 |       |                                  |                                                                |                                                                                       | DISTRIBUTION OF TAXES                                      |                                  |                                              |                                  |  |
| TAX REDUCTION<br>SPECIAL ASSESSMENT<br>DELQ. REAL ESTATE 1/<br>DELQ. SPECIAL ASSESS. |       |                                  | 8,561.14<br>5,855.18<br>11.94<br>4,460.28<br>13.80<br>4,474.08 | GENERAL<br>CHILDREN SERVICES<br>HISTORICAL SOCIETY<br>DD<br>SCHOOL<br>JVS<br>TOWNSHIP | 717.2<br>503.2<br>65.0<br>1,040<br>7,873<br>725.2<br>725.2 | 24<br>06<br>.44 5.7<br>.10<br>54 | 6.84% 5.64%<br>3.96%<br>5.71% 0.51%<br>8.19% |                                  |  |
|                                                                                      |       |                                  |                                                                | 6,358.95                                                                              | MENTAL HEALTH<br>INDIAN LAKE EMS                           | 186.9<br>868.9                   |                                              |                                  |  |
| FULL YEAR AMOUNT DUE 1                                                               |       |                                  |                                                                | 2,717.90                                                                              |                                                            |                                  |                                              | 61.96%                           |  |