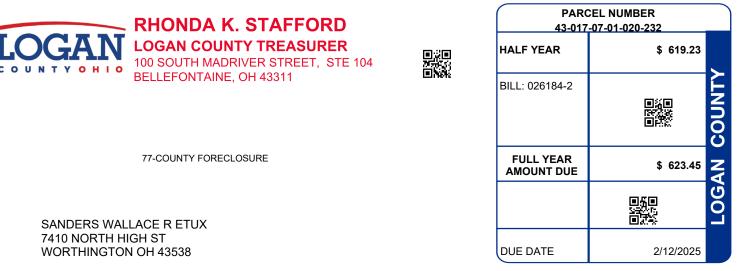

HONDA K. STAFFORD

| PARCEL NUMBER                                                                                          | LE                                | GAL OWNER                         | LEG                                | AL DESCRIPTION                                                                                         | ł                                                            | PROPERTY ADD                      | RESS                                |
|--------------------------------------------------------------------------------------------------------|-----------------------------------|-----------------------------------|------------------------------------|--------------------------------------------------------------------------------------------------------|--------------------------------------------------------------|-----------------------------------|-------------------------------------|
| 43-017-07-01-020-232                                                                                   | 2 SANDER                          | S WALLACE R ETUX                  | 0002 23-6-8                        |                                                                                                        | GRANDI A                                                     | /E                                |                                     |
|                                                                                                        |                                   |                                   | Residential                        |                                                                                                        |                                                              |                                   |                                     |
| BILL NUMBER                                                                                            | HOMESTE                           | AD / CAUV SAVINGS                 |                                    | ACRES                                                                                                  |                                                              | TAX DISTRICT                      |                                     |
| 026184-2                                                                                               |                                   |                                   |                                    | 0.1310                                                                                                 | 43                                                           | STOKES TWP ILS                    | SD                                  |
| APPRAISED \                                                                                            | VALUE                             | ASSESSED VALUE<br>(35% OF MARKET) | TAX RATE                           | EFFECTIVE TAX<br>RATE (mills)                                                                          | NON-BUSINE<br>CREDIT FACT                                    |                                   | OCCUPANCY<br>DIT FACTOR             |
| LAND<br>IMPR<br>TOTAL                                                                                  | \$ 620.00<br>\$ 0.00<br>\$ 620.00 | \$ 220.00<br>\$ 0.00<br>\$ 220.00 | 64.700000                          | 41.632597                                                                                              | 0.086071                                                     | 0.0                               | 021518                              |
|                                                                                                        |                                   |                                   |                                    |                                                                                                        |                                                              |                                   |                                     |
| CALC                                                                                                   | CULATIO                           | N OF TAXES                        |                                    | DIS                                                                                                    | TRIBUTION                                                    |                                   | S                                   |
| CALC<br>GROSS REAL ESTATE T<br>TAX REDUCTION<br>NON-BUSINESS CREDIT<br>DELQ. REAL ESTATE               | AXES                              | N OF TAXES                        | 14.32<br>-5.08<br>-0.80<br>615.01  | GENERAL<br>CHILDREN SERVICES<br>HISTORICAL SOCIETY<br>DD<br>SCHOOL                                     | 0.50<br>0.36<br>0.04<br>0.44<br>5.48                         |                                   | S<br>92%<br>4.27%<br>0.47%<br>5.21% |
| GROSS REAL ESTATE T<br>TAX REDUCTION<br>NON-BUSINESS CREDIT                                            | AXES                              | N OF TAXES                        | -5.08<br>-0.80                     | GENERAL<br>CHILDREN SERVICES<br>HISTORICAL SOCIETY<br>DD<br>SCHOOL<br>JVS<br>TOWNSHIP                  | 0.50<br>0.36<br>0.04<br>0.44<br>5.48<br>0.50<br>0.48         | 6.16% 5.<br>1.42%<br>5.69%        | 92%<br>4.27%<br>0.47%               |
| GROSS REAL ESTATE T<br>TAX REDUCTION<br>NON-BUSINESS CREDIT<br>DELQ. REAL ESTATE                       | TAXES                             | N OF TAXES                        | -5.08<br>-0.80<br>615.01           | GENERAL<br>CHILDREN SERVICES<br>HISTORICAL SOCIETY<br>DD<br>SCHOOL<br>JVS                              | 0.50<br>0.36<br>0.04<br>0.44<br>5.48<br>0.50                 | 6.16% 5.<br>1.42%<br>5.69%        | 92%<br>4.27%<br>0.47%               |
| GROSS REAL ESTATE T<br>TAX REDUCTION<br>NON-BUSINESS CREDIT<br>DELQ. REAL ESTATE<br>HALF YEAR AMOUNT D | TAXES                             | N OF TAXES                        | -5.08<br>-0.80<br>615.01<br>619.23 | GENERAL<br>CHILDREN SERVICES<br>HISTORICAL SOCIETY<br>DD<br>SCHOOL<br>JVS<br>TOWNSHIP<br>MENTAL HEALTH | 0.50<br>0.36<br>0.04<br>0.44<br>5.48<br>0.50<br>0.48<br>0.12 | 6.16% 5.<br>1.42%<br>5.92%        | 92%<br>4.27%<br>0.47%               |
| GROSS REAL ESTATE T<br>TAX REDUCTION<br>NON-BUSINESS CREDIT<br>DELQ. REAL ESTATE<br>HALF YEAR AMOUNT D | TAXES                             | N OF TAXES                        | -5.08<br>-0.80<br>615.01<br>619.23 | GENERAL<br>CHILDREN SERVICES<br>HISTORICAL SOCIETY<br>DD<br>SCHOOL<br>JVS<br>TOWNSHIP<br>MENTAL HEALTH | 0.50<br>0.36<br>0.04<br>0.44<br>5.48<br>0.50<br>0.48<br>0.12 | 6.16% 5.<br>5.69%<br>5.92%<br>64. | 92%<br>4.27%<br>0.47%<br>5.21%      |