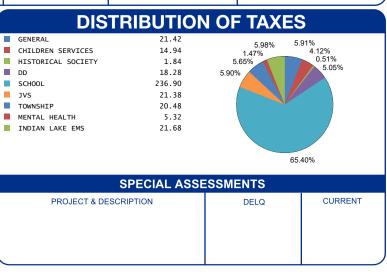

| CALCULATION OF T                                          | AXES                        |                                             |
|-----------------------------------------------------------|-----------------------------|---------------------------------------------|
| GROSS REAL ESTATE TAXES TAX REDUCTION NON-BUSINESS CREDIT | 615.94<br>-219.58<br>-34.12 | GENERAL CHILDREN SER HISTORICAL S DD SCHOOL |
| HALF YEAR AMOUNT DUE                                      | 181.12                      | JVS<br>TOWNSHIP                             |
| FULL YEAR AMOUNT DUE                                      | 362.24                      | MENTAL HEAL                                 |
|                                                           |                             | PRO                                         |