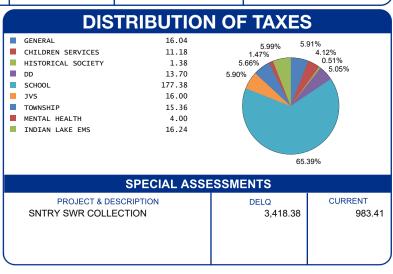

| CALCULATION O                                                                                                        |                                                               | DISTRIE |                                                                                   |
|----------------------------------------------------------------------------------------------------------------------|---------------------------------------------------------------|---------|-----------------------------------------------------------------------------------|
| GROSS REAL ESTATE TAXES TAX REDUCTION NON-BUSINESS CREDIT SPECIAL ASSESSMENT DELQ. REAL ESTATE DELQ. SPECIAL ASSESS. | 461.30<br>-164.50<br>-25.52<br>983.41<br>1,506.61<br>3,418.38 |         | GENERAL CHILDREN SERVICES HISTORICAL SOCIETY DD SCHOOL JVS TOWNSHIP MENTAL HEALTH |
| HALF YEAR AMOUNT DUE                                                                                                 | 5,552.34                                                      | ŀ       | INDIAN LAKE EMS                                                                   |
| FULL YEAR AMOUNT DUE                                                                                                 | 6,179.68                                                      |         |                                                                                   |
|                                                                                                                      |                                                               |         | SPEC                                                                              |
|                                                                                                                      |                                                               |         | PROJECT & DESCRIPTIO                                                              |