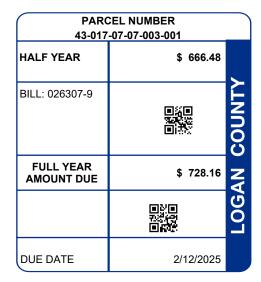

LOGAN COUNTY TREASURER AULTMAN FRANK R 11653 FRANKLIN DR LAKEVIEW OH 43331-9382

| PARCEL NUMBER                                                                        | LEGAL OWNER                      |                                           | LEGAL DESCRIPTION                    |                                                                           | i                                             | PROPERTY ADDRESS        |                                  |  |
|--------------------------------------------------------------------------------------|----------------------------------|-------------------------------------------|--------------------------------------|---------------------------------------------------------------------------|-----------------------------------------------|-------------------------|----------------------------------|--|
| 43-017-07-07-003-001                                                                 | AULTMAN FRANK R                  |                                           | 4474 48 PT                           |                                                                           | FRANKLIN                                      | FRANKLIN AVE            |                                  |  |
|                                                                                      |                                  |                                           | Residential                          |                                                                           |                                               |                         |                                  |  |
| BILL NUMBER HOMESTEAD / CAUV SAVINGS                                                 |                                  | ACRES                                     |                                      |                                                                           | TAX DISTRICT                                  |                         |                                  |  |
| 026307-9                                                                             |                                  |                                           | 0.0000                               |                                                                           | 43                                            | 43 STOKES TWP ILSD      |                                  |  |
| APPRAISED VALUE                                                                      |                                  | ASSESSED VALUE<br>(35% OF MARKET)         | TAX RATE                             | EFFECTIVE TAX<br>RATE (mills)                                             | NON-BUSINE<br>CREDIT FACT                     |                         | OCCUPANCY<br>DIT FACTOR          |  |
| IMPR \$                                                                              | 4,520.00<br>4,730.00<br>9,250.00 | \$ 1,580.00<br>\$ 1,660.00<br>\$ 3,240.00 | 64.700000                            | 41.632597                                                                 | 0.086071                                      | 0.                      | 021518                           |  |
| CALCULATION OF TAXES                                                                 |                                  |                                           |                                      | DISTRIBUTION OF TAXES                                                     |                                               |                         |                                  |  |
| GROSS REAL ESTATE TAXES<br>TAX REDUCTION<br>NON-BUSINESS CREDIT<br>DELQ. REAL ESTATE |                                  |                                           | 209.66<br>-74.74<br>-11.56<br>604.80 | GENERAL<br>CHILDREN SERVICES<br>HISTORICAL SOCIETY<br>DD<br>SCHOOL<br>JVS | 7.28<br>5.08<br>0.64<br>6.24<br>80.66<br>7.28 | 5.98%<br>5.67%<br>5.90% | 5.90%<br>4.12%<br>0.52%<br>5.06% |  |
| HALF YEAR AMOUNT DUE<br>FULL YEAR AMOUNT DUE                                         |                                  |                                           | 666.48<br>728.16                     | TOWNSHIP<br>MENTAL HEALTH<br>INDIAN LAKE EMS                              | 7.00<br>1.80<br>7.38                          |                         |                                  |  |
|                                                                                      |                                  |                                           |                                      |                                                                           |                                               | 65                      | 5.39%                            |  |
|                                                                                      |                                  |                                           |                                      | SPECIAL ASSESSMENTS                                                       |                                               |                         |                                  |  |
|                                                                                      |                                  |                                           |                                      | PROJECT & DESCRIPTION DELQ                                                |                                               | CURRENT                 |                                  |  |