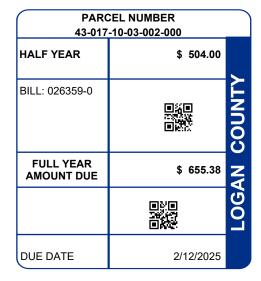

| PARCEL NUMBER                                                                                                                       | LEGAL OWNER               |                                                       | LEGAL DESCRIPTION                                                                     |                                                   |                                         | PROPERTY ADDRESS   |                        |  |
|-------------------------------------------------------------------------------------------------------------------------------------|---------------------------|-------------------------------------------------------|---------------------------------------------------------------------------------------|---------------------------------------------------|-----------------------------------------|--------------------|------------------------|--|
| 43-017-10-03-002-000                                                                                                                | TRAYLOR TERRY ETAL & DAWN |                                                       | 3544 26                                                                               |                                                   | STATE ST                                |                    |                        |  |
|                                                                                                                                     |                           |                                                       | Residential                                                                           |                                                   |                                         |                    |                        |  |
| BILL NUMBER HOMESTEAD / CAUV SAVINGS                                                                                                |                           | ACRES                                                 |                                                                                       |                                                   | TAX DISTRICT                            |                    |                        |  |
| 026359-0                                                                                                                            |                           |                                                       | 0.0000                                                                                |                                                   | 4                                       | 43 STOKES TWP ILSD |                        |  |
| APPRAISED VALUE                                                                                                                     |                           | ASSESSED VALUE<br>(35% OF MARKET)                     | TAX RATE                                                                              | EFFECTIVE TAX<br>RATE (mills)                     | NON-BUSINE<br>CREDIT FACT               |                    | OCCUPANCY<br>IT FACTOR |  |
| LAND \$ 4,200.00<br>IMPR \$ 18,100.00<br>TOTAL \$ 22,300.00                                                                         |                           | \$ 1,470.00<br>\$ 6,340.00<br>\$ 7,810.00             | 64.700000                                                                             | 41.632597                                         | 0.086071                                | 0.086071 0.021518  |                        |  |
| CALCULATION OF TAXES                                                                                                                |                           |                                                       |                                                                                       | DISTRIBUTION OF TAXES                             |                                         |                    |                        |  |
| GROSS REAL ESTATE TAXES<br>TAX REDUCTION<br>NON-BUSINESS CREDIT<br>SPECIAL ASSESSMENT<br>DELQ. REAL ESTATE<br>DELQ. SPECIAL ASSESS. |                           | 505.30<br>-180.14<br>-28.00<br>5.60<br>345.99<br>6.63 | GENERAL<br>CHILDREN SERVICES<br>HISTORICAL SOCIETY<br>DD<br>SCHOOL<br>JVS<br>TOWNSHIP | SOCIETY 1.52 5.55% 0.51% 5.06% 194.32 17.52 16.78 |                                         | 4.13%<br>0.51%     |                        |  |
| HALF YEAR AMOUNT DUE                                                                                                                |                           |                                                       | 504.00                                                                                | MENTAL HEALTH<br>INDIAN LAKE EMS                  | 4.36                                    |                    |                        |  |
| FULL YEAR AMOUNT DUE                                                                                                                |                           |                                                       | 655.38                                                                                |                                                   |                                         | 65.39%             |                        |  |
|                                                                                                                                     | SPECIAL ASS               |                                                       |                                                                                       |                                                   | ESSMENTS                                |                    |                        |  |
|                                                                                                                                     |                           |                                                       |                                                                                       | PROJECT & DE<br>HOUCHNS SLOUGH                    | ROJECT & DESCRIPTION<br>NS SLOUGH DITCH |                    | CURRENT<br>5.60        |  |
|                                                                                                                                     |                           |                                                       |                                                                                       |                                                   |                                         |                    |                        |  |