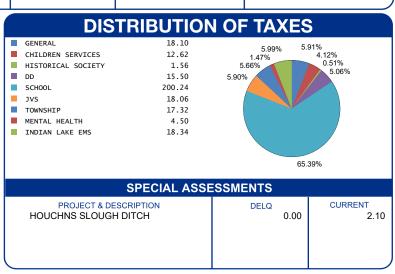

------------------|----------------------------------------------------------|
| GROSS REAL ESTATE TAXES TAX REDUCTION NON-BUSINESS CREDIT SPECIAL ASSESSMENT DELQ. REAL ESTATE DELQ. SPECIAL ASSESS. | 520.84<br>-185.72<br>-28.88<br>2.10<br>1,871.35<br>12.48 |
| PAYMENTS APPLIED                                                                                                     | 1,867.51                                                 |
| HALF YEAR AMOUNT DUE                                                                                                 | 170.49                                                   |
| FULL YEAR AMOUNT DUE                                                                                                 | 324.66                                                   |



**OFFICE HOURS MONDAY - FRIDAY 8:00 AM TO 4:30 PM PHONE: 937-599-7223** 



## RHONDA K. STAFFORD LOGAN COUNTY TREASURER 100 SOUTH MADRIVER STREET, STE 104 BELLEFONTAINE, OH 43311



| PARCEL NUMBER<br>43-017-11-02-007-000 |                   |        |  |  |  |
|---------------------------------------|-------------------|--------|--|--|--|
| HALF YEAR                             | \$ 170.49         |        |  |  |  |
| BILL: 026388-9                        |                   | COUNTY |  |  |  |
| FULL YEAR<br>AMOUNT DUE               | \$ 324.66         | Z      |  |  |  |
|                                       | 回常回<br>洗水水<br>回%料 | LOGAN  |  |  |  |
| DUE DATE                              | 2/12/2025         |        |  |  |  |

GERDING BENJAMIN A ETUX & MEGGAN 10983 ELM ST LAKEVIEW