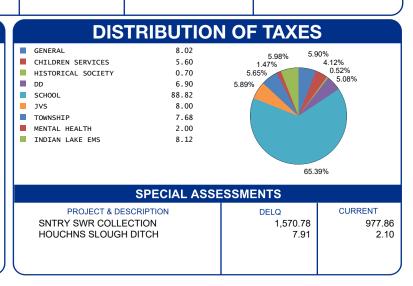

41.632597

64.700000

| CALCULATION OF TAXES |                                                                                                                      |                                                            |  |  |  |  |  |
|----------------------|----------------------------------------------------------------------------------------------------------------------|------------------------------------------------------------|--|--|--|--|--|
|                      | GROSS REAL ESTATE TAXES TAX REDUCTION NON-BUSINESS CREDIT SPECIAL ASSESSMENT DELQ. REAL ESTATE DELQ. SPECIAL ASSESS. | 231.00<br>-82.36<br>-12.80<br>979.96<br>512.14<br>1,578.69 |  |  |  |  |  |
|                      | HALF YEAR AMOUNT DUE                                                                                                 | 2,648.73                                                   |  |  |  |  |  |
|                      | FULL YEAR AMOUNT DUE                                                                                                 | 3,206.63                                                   |  |  |  |  |  |
|                      |                                                                                                                      |                                                            |  |  |  |  |  |