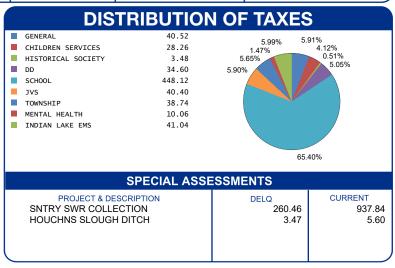

| APPRAISED VALUE                                             | ASSESSED VALUE<br>(35% OF MARKET)           | TAX RATE  | EFFECTIVE TAX RATE (mills) | NON-BUSINESS<br>CREDIT FACTOR | OWNER OCCUPANCY CREDIT FACTOR |
|-------------------------------------------------------------|---------------------------------------------|-----------|----------------------------|-------------------------------|-------------------------------|
| LAND \$ 4,200.00<br>IMPR \$ 47,270.00<br>TOTAL \$ 51,470.00 | \$ 1,470.00<br>\$ 16,540.00<br>\$ 18,010.00 | 64.700000 | 41.632597                  | 0.086071                      | 0.021518                      |

| TAX REDUCTION       -415.44         NON-BUSINESS CREDIT       -64.56         SPECIAL ASSESSMENT       943.44         DELQ. REAL ESTATE       1,229.75 | CALCULATION O                                                                                                        | F TAXES                                 |
|-------------------------------------------------------------------------------------------------------------------------------------------------------|----------------------------------------------------------------------------------------------------------------------|-----------------------------------------|
| HALF YEAR AMOUNT DUE 1,876.08                                                                                                                         | GROSS REAL ESTATE TAXES TAX REDUCTION NON-BUSINESS CREDIT SPECIAL ASSESSMENT DELQ. REAL ESTATE DELQ. SPECIAL ASSESS. | -415.44<br>-64.56<br>943.44<br>1,229.75 |
| ,,,,,,,,,,,,,,,,,,,,,,,,,,,,,,,,,,,,,,,                                                                                                               | PAYMENTS APPLIED                                                                                                     | 700.00                                  |
| FULL YEAR AMOUNT DUE 2,690.41                                                                                                                         | HALF YEAR AMOUNT DUE                                                                                                 | 1,876.08                                |
|                                                                                                                                                       | FULL YEAR AMOUNT DUE                                                                                                 | 2,690.41                                |
|                                                                                                                                                       |                                                                                                                      |                                         |