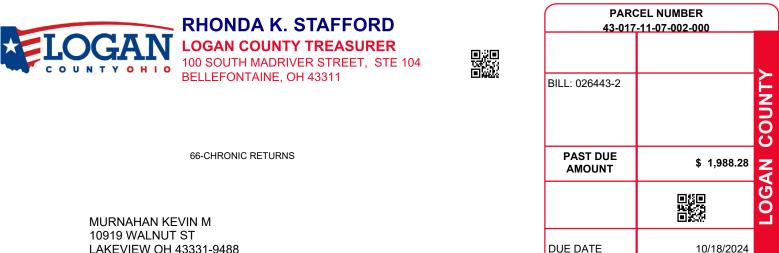

**PROPERTY ADDRESS** 

| 43-017-11-07-002-000                       | 00 MURNAHAN KEVIN M              |                                            | 3544 121 122 PT                                                                                                           |                                              |                                                                                   | 10919 WALNUT ST                                     |                |              |
|--------------------------------------------|----------------------------------|--------------------------------------------|---------------------------------------------------------------------------------------------------------------------------|----------------------------------------------|-----------------------------------------------------------------------------------|-----------------------------------------------------|----------------|--------------|
|                                            |                                  |                                            | Residential                                                                                                               |                                              |                                                                                   |                                                     |                |              |
| BILL NUMBER                                | MBER HOMESTEAD / CAUV SAVINGS    |                                            | ACRES                                                                                                                     |                                              |                                                                                   | TAX DISTRICT                                        |                |              |
| 026443-2                                   |                                  |                                            | 0.0000                                                                                                                    |                                              |                                                                                   | 43 STOKES TWP ILSD                                  |                |              |
| APPRAISED VALUE                            |                                  | ASSESSED VALUE<br>(35% OF MARKET)          | TAX RATE EFFECTIVE TAX<br>RATE (mills)                                                                                    |                                              |                                                                                   | N-BUSINESS<br>EDIT FACTOR                           |                |              |
| IMPR \$2                                   | 8,400.00<br>6,290.00<br>4,690.00 | \$ 2,940.00<br>\$ 9,200.00<br>\$ 12,140.00 | 64.100000                                                                                                                 | 40.919459                                    | 0.086960                                                                          |                                                     | 0.021740       |              |
| CALCULATION OF TAXES DISTRIBUTION OF TAXES |                                  |                                            |                                                                                                                           |                                              |                                                                                   |                                                     |                | S            |
| DELQ. SPECIAL ASSESS.                      |                                  | 1,119.01<br>869.27<br>1,988.28             | GENERAL<br>CHILDREN SERVICES<br>HISTORICAL SOCIETY<br>DD<br>SCHOOL<br>JVS<br>TOWNSHIP<br>MENTAL HEALTH<br>INDIAN LAKE EMS |                                              | 27.32<br>19.04<br>2.36<br>23.30 6.01<br>293.90<br>27.26<br>26.16<br>6.80<br>27.48 | 6.06%<br>1.50%<br>4.20%<br>0.52%<br>5.14%<br>64.79% |                |              |
|                                            |                                  |                                            |                                                                                                                           |                                              | SPECIAL ASSESSMENTS PROJECT & DESCRIPTION DELQ CURRENT                            |                                                     |                | CURRENT      |
|                                            |                                  |                                            |                                                                                                                           | SNTRY SWR COLLECTION<br>HOUCHNS SLOUGH DITCH |                                                                                   | 214                                                 | 861.71<br>7.56 | 0.00<br>0.00 |