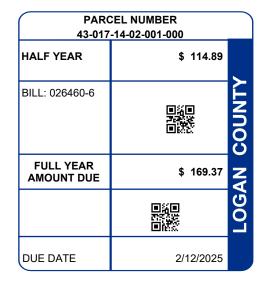

ZACHRICH STEPHANIE 10607 STATE ST LAKEVIEW OH 43331-9484

| PARCEL NUMBER                                                                                                                      | RCEL NUMBER LEGAL OWNER          |                                           | LEGAL DESCRIPTION                                   |                                                                                                        | F                                                             | PROPERTY ADDRESS           |                                |  |
|------------------------------------------------------------------------------------------------------------------------------------|----------------------------------|-------------------------------------------|-----------------------------------------------------|--------------------------------------------------------------------------------------------------------|---------------------------------------------------------------|----------------------------|--------------------------------|--|
| 43-017-14-02-001-000 ZACHRICH                                                                                                      |                                  | RICH STEPHANIE                            | 0002 27-6-8                                         | 3                                                                                                      | 10607 STA                                                     | TE ST                      |                                |  |
|                                                                                                                                    |                                  |                                           | Residential                                         |                                                                                                        |                                                               |                            |                                |  |
| BILL NUMBER HOMESTEAD / CAUV SAVINGS                                                                                               |                                  |                                           | ACRES                                               |                                                                                                        |                                                               | TAX DISTRICT               |                                |  |
| 026460-6                                                                                                                           |                                  |                                           | 0.1500                                              |                                                                                                        | 43                                                            | 43 STOKES TWP ILSD         |                                |  |
| APPRAISED VALUE                                                                                                                    |                                  | ASSESSED VALUE<br>(35% OF MARKET)         | TAX RATE                                            | EFFECTIVE TAX<br>RATE (mills)                                                                          | NON-BUSINE<br>CREDIT FACT                                     |                            | OCCUPANCY                      |  |
| IMPR \$3                                                                                                                           | 5,040.00<br>3,000.00<br>8,040.00 | \$ 1,760.00<br>\$ 1,050.00<br>\$ 2,810.00 | 64.700000                                           | 41.632597                                                                                              | 0.086071                                                      | 0.0                        | 21518                          |  |
| CALCULATION OF TAXES                                                                                                               |                                  |                                           |                                                     | DISTRIBUTION OF TAXES                                                                                  |                                                               |                            |                                |  |
| GROSS REAL ESTATE TAXI<br>TAX REDUCTION<br>NON-BUSINESS CREDIT<br>SPECIAL ASSESSMENT<br>DELQ. REAL ESTATE<br>DELQ. SPECIAL ASSESS. | ES                               |                                           | 181.78<br>-64.86<br>-10.06<br>2.10<br>59.23<br>1.18 | GENERAL<br>CHILDREN SERVICES<br>HISTORICAL SOCIETY<br>DD<br>SCHOOL<br>JVS<br>TOWNSHIP<br>MENTAL HEALTH | 6.32<br>4.40<br>0.54<br>5.38<br>69.94<br>6.30<br>6.02<br>1.56 | 5.99% 5.<br>5.63%<br>5.90% | 91%<br>4.12%<br>0.51%<br>5.03% |  |
| HALF YEAR AMOUNT DUE                                                                                                               |                                  |                                           | 114.89                                              | INDIAN LAKE EMS                                                                                        | 6.40                                                          |                            |                                |  |
| FULL YEAR AMOUNT DUE                                                                                                               |                                  |                                           | 169.37                                              |                                                                                                        |                                                               | 65.45%                     |                                |  |
|                                                                                                                                    |                                  |                                           |                                                     | SPECIAL ASSESSMENTS                                                                                    |                                                               |                            |                                |  |
|                                                                                                                                    |                                  |                                           |                                                     |                                                                                                        | SFLCIAL ASSL                                                  |                            |                                |  |