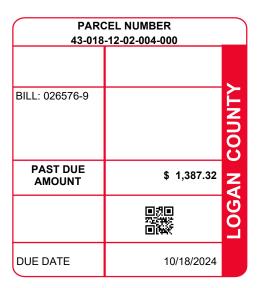

| PARCEL NUMBER                                           | LEGAL OWNER           |                                       | LEGAL DESCRIPTION                 |                                            | PROPERTY ADDRESS                |                |                 |  |
|---------------------------------------------------------|-----------------------|---------------------------------------|-----------------------------------|--------------------------------------------|---------------------------------|----------------|-----------------|--|
| 43-018-12-02-004-000                                    | DAILY LEIGH ANN ETVIR |                                       | 4084 109                          |                                            | C R 272                         |                |                 |  |
|                                                         |                       |                                       | Residential                       |                                            |                                 |                |                 |  |
| BILL NUMBER HOMESTEAD / CAUV SAVINGS                    |                       |                                       | ACRES                             |                                            |                                 | TAX DISTRICT   |                 |  |
| 026576-9                                                |                       |                                       | 0.0000                            |                                            | 43 STOKES TWP ILSD              |                |                 |  |
| APPRAISED VALUE                                         |                       | ASSESSED VALUE<br>(35% OF MARKET)     | TAX RATE                          | EFFECTIVE TAX<br>RATE (mills)              | NON-BUSINES                     |                |                 |  |
| LAND \$ 16,090.00<br>IMPR \$ 0.00<br>TOTAL \$ 16,090.00 |                       | \$ 5,630.00<br>\$ 0.00<br>\$ 5,630.00 | 64.100000                         | 4.100000 40.919459 0.086960                |                                 | 0.0            | 0.021740        |  |
| CALCI                                                   | JLATIO                | N OF TAXES                            |                                   | DISTRIBUTION OF TAXES                      |                                 |                |                 |  |
| DELQ. REAL ESTATE DELQ. SPECIAL ASSESS.                 |                       | 1,230.41<br>156.91                    |                                   |                                            | .03%<br>4.19%<br>0.51%<br>5.15% |                |                 |  |
| PAST DUE AMOUNT                                         |                       |                                       | 1,387.32                          | JVS TOWNSHIP MENTAL HEALTH INDIAN LAKE EMS | 12.64<br>12.14<br>3.14<br>12.72 |                |                 |  |
|                                                         |                       |                                       |                                   | SPECIAL ASSESSMENTS                        |                                 |                |                 |  |
|                                                         |                       |                                       | PROJECT & DESC<br>SEMINOLE ISLAND |                                            |                                 | DELQ<br>156.91 | CURRENT<br>0.00 |  |