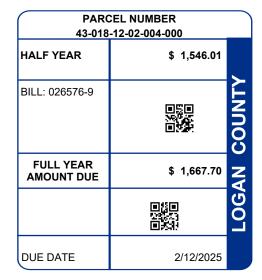

| PARCEL NUMBER                                                                                                                     | LEGAL OWNER                     |                                       | LEG                                                        | AL DESCRIPTION                                                                                         | F                                                                  | PROPERTY ADDRESS          |                                |  |  |
|-----------------------------------------------------------------------------------------------------------------------------------|---------------------------------|---------------------------------------|------------------------------------------------------------|--------------------------------------------------------------------------------------------------------|--------------------------------------------------------------------|---------------------------|--------------------------------|--|--|
| 43-018-12-02-004-000                                                                                                              | DAILY                           | DAILY LEIGH ANN ETVIR                 |                                                            | 4084 109                                                                                               |                                                                    | C R 272                   |                                |  |  |
|                                                                                                                                   |                                 |                                       | Residential                                                |                                                                                                        |                                                                    |                           |                                |  |  |
| BILL NUMBER HOMESTEAD / CAUV SAVINGS                                                                                              |                                 |                                       |                                                            | ACRES                                                                                                  |                                                                    | TAX DISTRICT              |                                |  |  |
| 026576-9                                                                                                                          | 026576-9                        |                                       |                                                            | 0.0000                                                                                                 | 43                                                                 | 43 STOKES TWP ILSD        |                                |  |  |
| APPRAISED VA                                                                                                                      | LUE                             | ASSESSED VALUE<br>(35% OF MARKET)     | TAX RATE                                                   | EFFECTIVE TAX<br>RATE (mills)                                                                          | NON-BUSINE<br>CREDIT FACT                                          |                           | OCCUPANCY<br>T FACTOR          |  |  |
| IMPR                                                                                                                              | 6,090.00<br>\$ 0.00<br>6,090.00 | \$ 5,630.00<br>\$ 0.00<br>\$ 5,630.00 | 64.700000                                                  | 41.632597                                                                                              | 0.086071                                                           | 0.0                       | 21518                          |  |  |
| CALCULATION OF TAXES DISTRIBUTION OF TAXES                                                                                        |                                 |                                       |                                                            |                                                                                                        |                                                                    |                           |                                |  |  |
| GROSS REAL ESTATE TAX<br>TAX REDUCTION<br>NON-BUSINESS CREDIT<br>SPECIAL ASSESSMENT<br>DELQ. REAL ESTATE<br>DELQ. SPECIAL ASSESS. | ΈS                              |                                       | 364.28<br>-129.86<br>-20.18<br>29.15<br>1,263.22<br>161.09 | GENERAL<br>CHILDREN SERVICES<br>HISTORICAL SOCIETY<br>DD<br>SCHOOL<br>JVS<br>TOWNSHIP<br>MENTAL HEALTH | 12.68<br>8.84<br>1.08<br>10.84<br>140.06<br>12.64<br>12.14<br>3.14 | 5.98% 5<br>5.67%<br>5.90% | 92%<br>4.13%<br>0.50%<br>5.06% |  |  |
| HALF YEAR AMOUNT DUE                                                                                                              |                                 |                                       | 1,546.01                                                   | INDIAN LAKE EMS                                                                                        | 12.82                                                              |                           |                                |  |  |
| FULL YEAR AMOUNT DUE                                                                                                              |                                 |                                       | 1,667.70                                                   | 65.38%                                                                                                 |                                                                    |                           |                                |  |  |
|                                                                                                                                   |                                 |                                       |                                                            | SPECIAL ASSESSMENTS                                                                                    |                                                                    |                           |                                |  |  |
|                                                                                                                                   |                                 |                                       |                                                            | PROJECT & DESCRIPTION<br>SEMINOLE ISLAND                                                               |                                                                    | DELQ<br>161.09            | CURRENT<br>29.15               |  |  |