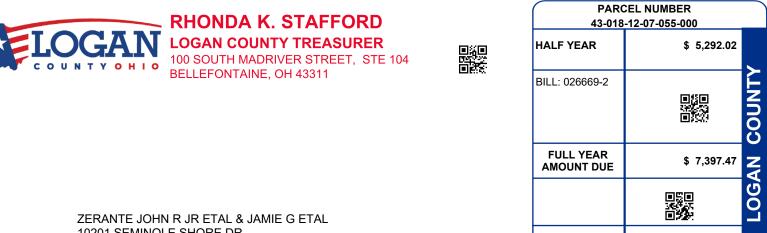

| PARCEL NUMBER                                                                                                                       |        | LEGAL OWNER                              |                                               | LEGAL DESCRIPTION                                             |                                                                                       |              | PROPERTY ADDRESS                                                         |                                                    |
|-------------------------------------------------------------------------------------------------------------------------------------|--------|------------------------------------------|-----------------------------------------------|---------------------------------------------------------------|---------------------------------------------------------------------------------------|--------------|--------------------------------------------------------------------------|----------------------------------------------------|
| 43-018-12-07-055-000                                                                                                                |        | ZERANTE JOHN R JR ETAL &<br>JAMIE G ETAL |                                               | 4024 143 144 PT                                               |                                                                                       |              | 10201 SEMINOLE SHORE DR                                                  |                                                    |
|                                                                                                                                     |        |                                          |                                               | Residential                                                   |                                                                                       |              |                                                                          |                                                    |
| BILL NUMBER                                                                                                                         |        | HOMESTEAD / CAUV SAVINGS                 |                                               | ACRES                                                         |                                                                                       | TAX DISTRICT |                                                                          |                                                    |
| 026669-2                                                                                                                            |        |                                          |                                               | 0.0000                                                        |                                                                                       |              | 43 STOKES TWP ILSD                                                       |                                                    |
| APPRAISED VAI                                                                                                                       |        | LUE                                      | ASSESSED VALUE<br>(35% OF MARKET)             | TAX RATE                                                      | EFFECTIVE TAX<br>RATE (mills)                                                         |              | ON-BUSINESS<br>EDIT FACTOR                                               | OWNER OCCUPANCY<br>CREDIT FACTOR                   |
| LAND \$ 277,200.00<br>IMPR \$ 35,710.00<br>TOTAL \$ 312,910.00                                                                      |        | 5,710.00                                 | \$ 97,020.00<br>\$ 12,500.00<br>\$ 109,520.00 | 64.700000                                                     | 41.632597                                                                             |              | 0.086071                                                                 | 0.021518                                           |
|                                                                                                                                     | JLATIO | N OF TAXES                               | DISTRIBUTION OF TAXES                         |                                                               |                                                                                       |              |                                                                          |                                                    |
| GROSS REAL ESTATE TAXES<br>TAX REDUCTION<br>NON-BUSINESS CREDIT<br>SPECIAL ASSESSMENT<br>DELQ. REAL ESTATE<br>DELQ. SPECIAL ASSESS. |        |                                          |                                               | 7,085.94<br>2,526.32<br>-392.44<br>43.73<br>5,505.37<br>50.50 | GENERAL<br>CHILDREN SERVICES<br>HISTORICAL SOCIETY<br>DD<br>SCHOOL<br>JVS<br>TOWNSHTP |              | 246.42<br>171.90<br>21.20<br>210.52 5.90<br>2,724.98<br>245.74<br>235.58 | 5.99% 5.91%<br>1.47% 4.13%<br>5.65% 0.51%<br>5.05% |

## OFFICE HOURS MONDAY - FRIDAY 8:00 AM TO 4:30 PM PHONE: 937-599-7223

TOWNSHIP

2,369.31

5,292.02

7,397.47

MENTAL HEALTH

INDIAN LAKE EMS

SEMINOLE ISLAND