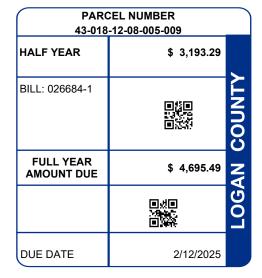

HUDSON CONNIE S 9903 WYANDOT ST HUNTSVILLE OH 43324-9785

|                                                                                                                                                               |                          |                                              |                                                                         |                                                                                                                           | DD                                                                                     |                  |                 |  |
|---------------------------------------------------------------------------------------------------------------------------------------------------------------|--------------------------|----------------------------------------------|-------------------------------------------------------------------------|---------------------------------------------------------------------------------------------------------------------------|----------------------------------------------------------------------------------------|------------------|-----------------|--|
| PARCEL NUMBER                                                                                                                                                 | LEGAL OWNER              |                                              | LEGAL DESCRIPTION                                                       |                                                                                                                           | PROPERTY ADDRESS                                                                       |                  |                 |  |
| 43-018-12-08-005-009                                                                                                                                          | HUDSON CONNIE S          |                                              | 4094 10 & 11 PT                                                         |                                                                                                                           | 9903 WYANDOT DR                                                                        |                  |                 |  |
|                                                                                                                                                               |                          |                                              | Residential                                                             |                                                                                                                           |                                                                                        |                  |                 |  |
| BILL NUMBER                                                                                                                                                   | HOMESTEAD / CAUV SAVINGS |                                              | ACRES                                                                   |                                                                                                                           | T,                                                                                     | TAX DISTRICT     |                 |  |
| 026684-1                                                                                                                                                      |                          |                                              | 0.0000                                                                  |                                                                                                                           | 43 STOKES TWP ILSD                                                                     |                  |                 |  |
| APPRAISED VALUE                                                                                                                                               |                          | ASSESSED VALUE<br>(35% OF MARKET)            | TAX RATE                                                                | EFFECTIVE TAX<br>RATE (mills)                                                                                             | NON-BUSINESS<br>CREDIT FACTOR                                                          |                  |                 |  |
| LAND \$ 44,180.00<br>IMPR \$ 184,640.00<br>TOTAL \$ 228,820.00                                                                                                |                          | \$ 15,460.00<br>\$ 64,620.00<br>\$ 80,080.00 | 64.700000                                                               | 41.632597                                                                                                                 | 0.086071                                                                               | 0.021518         | 0.021518        |  |
| CALCULATION OF TAXES                                                                                                                                          |                          |                                              |                                                                         | DISTRIBUTION OF TAXES                                                                                                     |                                                                                        |                  |                 |  |
| GROSS REAL ESTATE TAXES<br>TAX REDUCTION<br>NON-BUSINESS CREDIT<br>OWNER OCCUPANCY CREDIT<br>SPECIAL ASSESSMENT<br>DELQ. REAL ESTATE<br>DELQ. SPECIAL ASSESS. |                          | -                                            | 5,181.18<br>1,847.26<br>-286.96<br>-71.70<br>29.15<br>1,674.62<br>16.46 | GENERAL<br>CHILDREN SERVICES<br>HISTORICAL SOCIETY<br>DD<br>SCHOOL<br>JVS<br>TOWNSHIP<br>MENTAL HEALTH<br>INDIAN LAKE EMS | 175.18<br>125.70<br>15.50<br>149.62<br>1,940.12<br>175.66<br>167.52<br>44.80<br>181.16 |                  | %<br>2%<br>.03% |  |
|                                                                                                                                                               |                          | 3,193.29                                     |                                                                         |                                                                                                                           |                                                                                        |                  |                 |  |
| FULL YEAR AMOUNT DUE4                                                                                                                                         |                          |                                              | 4,695.49                                                                |                                                                                                                           | 65.21%                                                                                 |                  |                 |  |
|                                                                                                                                                               |                          |                                              |                                                                         |                                                                                                                           | SPECIAL ASSESSMENTS                                                                    |                  |                 |  |
|                                                                                                                                                               |                          |                                              |                                                                         | PROJECT & DE<br>SEMINOLE ISLAND                                                                                           | SCRIPTION                                                                              | DELQ CU<br>16.46 | JRRENT<br>29.15 |  |
|                                                                                                                                                               |                          |                                              |                                                                         |                                                                                                                           |                                                                                        |                  |                 |  |