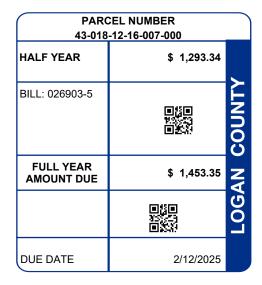

| PARCEL NUMBER                                                                                                                     | LEGAL OWNER                     |                                       | LEGAL DESCRIPTION                                        |                                                                                                        | F                                                                   | PROPERTY ADDRESS                             |  |
|-----------------------------------------------------------------------------------------------------------------------------------|---------------------------------|---------------------------------------|----------------------------------------------------------|--------------------------------------------------------------------------------------------------------|---------------------------------------------------------------------|----------------------------------------------|--|
| 43-018-12-16-007-000                                                                                                              | CULLEN THOMAS M                 |                                       | 4024 70 PT 69 PT                                         |                                                                                                        | CHINOOK E                                                           | CHINOOK DR                                   |  |
|                                                                                                                                   |                                 |                                       | Residential                                              |                                                                                                        |                                                                     |                                              |  |
| BILL NUMBER                                                                                                                       | HOMESTE                         | AD / CAUV SAVINGS                     |                                                          | ACRES                                                                                                  |                                                                     | TAX DISTRICT                                 |  |
| 026903-5                                                                                                                          |                                 |                                       | 0.0000                                                   |                                                                                                        | 43 STOKES TWP ILSD                                                  |                                              |  |
| APPRAISED VA                                                                                                                      | LUE                             | ASSESSED VALUE<br>(35% OF MARKET)     | TAX RATE                                                 | EFFECTIVE TAX<br>RATE (mills)                                                                          | NON-BUSINES                                                         |                                              |  |
| IMPR                                                                                                                              | 0,740.00<br>\$ 0.00<br>0,740.00 | \$ 7,260.00<br>\$ 0.00<br>\$ 7,260.00 | 64.700000                                                | 41.632597                                                                                              | 0.086071                                                            | 0.021518                                     |  |
| CALCULATION OF TAXES                                                                                                              |                                 |                                       |                                                          | DISTRIBUTION OF TAXES                                                                                  |                                                                     |                                              |  |
| GROSS REAL ESTATE TAX<br>TAX REDUCTION<br>NON-BUSINESS CREDIT<br>SPECIAL ASSESSMENT<br>DELQ. REAL ESTATE<br>DELQ. SPECIAL ASSESS. | ES                              |                                       | 469.78<br>-167.46<br>-26.02<br>43.73<br>989.56<br>143.76 | GENERAL<br>CHILDREN SERVICES<br>HISTORICAL SOCIETY<br>DD<br>SCHOOL<br>JVS<br>TOWNSHIP<br>MENTAL HEALTH | 16.34<br>11.38<br>1.42<br>13.96<br>180.68<br>16.28<br>15.62<br>4.06 | 5.99% 5.91%<br>4.12%<br>5.65% 5.05%<br>5.89% |  |
| HALF YEAR AMOUNT DUE                                                                                                              |                                 |                                       | 1,293.34                                                 | INDIAN LAKE EMS                                                                                        | 16.56                                                               |                                              |  |
| FULL YEAR AMOUNT DUE 1                                                                                                            |                                 |                                       | 1,453.35                                                 |                                                                                                        |                                                                     | 65.39%                                       |  |
|                                                                                                                                   |                                 |                                       |                                                          | SPECIAL ASSESSMENTS                                                                                    |                                                                     |                                              |  |
|                                                                                                                                   |                                 |                                       |                                                          | PROJECT & DESCRIPTION<br>SEMINOLE ISLAND                                                               |                                                                     | DELQ CURRENT<br>143.76 43.73                 |  |