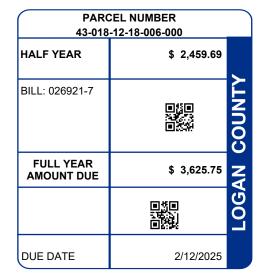

HORN STEVEN A 1568 US HIGHWAY 68 N BELLEFONTAINE OH 43311-9300

| PARCEL NUMBER                                                                                                                       | ARCEL NUMBER LEGAL O               |                                              | LEGAL DESCRIPTION                                           |                                                                                                        |                                                                             | PROPERTY ADDRESS                                 |                                                 |                  |  |
|-------------------------------------------------------------------------------------------------------------------------------------|------------------------------------|----------------------------------------------|-------------------------------------------------------------|--------------------------------------------------------------------------------------------------------|-----------------------------------------------------------------------------|--------------------------------------------------|-------------------------------------------------|------------------|--|
| 43-018-12-18-006-000                                                                                                                | 43-018-12-18-006-000 HORN STEVEN A |                                              | 4024 105 106                                                |                                                                                                        | 9978 BUC                                                                    | 9978 BUCKEYE DR                                  |                                                 |                  |  |
|                                                                                                                                     |                                    |                                              | Residential                                                 |                                                                                                        |                                                                             |                                                  |                                                 |                  |  |
| BILL NUMBER HOMESTEAD / CAU                                                                                                         |                                    | AD / CAUV SAVINGS                            |                                                             | ACRES                                                                                                  |                                                                             |                                                  |                                                 |                  |  |
| 026921-7                                                                                                                            |                                    |                                              | 0.0000                                                      |                                                                                                        |                                                                             | 43 STOKES TWP ILSD                               |                                                 |                  |  |
| APPRAISED VALUE                                                                                                                     |                                    | ASSESSED VALUE<br>(35% OF MARKET)            | TAX RATE                                                    | EFFECTIVE TAX<br>RATE (mills)                                                                          |                                                                             | N-BUSINESS OWNER OCCUI<br>EDIT FACTOR CREDIT FAC |                                                 |                  |  |
| LAND \$ 34,280.00<br>IMPR \$ 136,450.00<br>TOTAL \$ 170,730.00                                                                      |                                    | \$ 12,000.00<br>\$ 47,760.00<br>\$ 59,760.00 | 64.700000                                                   | 41.632597                                                                                              | 0.086071                                                                    |                                                  | 0.021518                                        |                  |  |
| CALCU                                                                                                                               | JLATION                            | NOF TAXES                                    |                                                             | DISTRIBUTION OF TAXES                                                                                  |                                                                             |                                                  |                                                 |                  |  |
| GROSS REAL ESTATE TAXES<br>TAX REDUCTION<br>NON-BUSINESS CREDIT<br>SPECIAL ASSESSMENT<br>DELQ. REAL ESTATE<br>DELQ. SPECIAL ASSESS. |                                    | -1                                           | 3,866.48<br>,378.46<br>-214.18<br>58.28<br>,260.72<br>32.91 | GENERAL<br>CHILDREN SERVICES<br>HISTORICAL SOCIETY<br>DD<br>SCHOOL<br>JVS<br>TOWNSHIP<br>MENTAL HEALTH | 134.46<br>93.80<br>11.56<br>114.90<br>1,486.88<br>134.08<br>128.54<br>33.44 | 1.4                                              | 5.99% 5.91%<br>4.13%<br>5.65%<br>5.90%<br>5.90% |                  |  |
| HALF YEAR AMOUNT DUE<br>FULL YEAR AMOUNT DUE                                                                                        |                                    |                                              | 2,459.69<br>3,625.75                                        | INDIAN LAKE EMS                                                                                        | 136.18                                                                      |                                                  | 65.39%                                          |                  |  |
|                                                                                                                                     |                                    |                                              |                                                             | SPECIAL ASSESSMENTS                                                                                    |                                                                             |                                                  |                                                 |                  |  |
|                                                                                                                                     |                                    |                                              |                                                             | PROJECT & DE<br>SEMINOLE ISLAND                                                                        | SCRIPTION                                                                   | DEL                                              | Q<br>32.91                                      | CURRENT<br>58.28 |  |
|                                                                                                                                     |                                    |                                              |                                                             |                                                                                                        |                                                                             |                                                  |                                                 |                  |  |