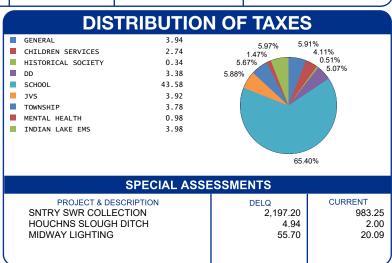

| CALCULATION OF TAX                                                                                                   | KES                                                         |
|----------------------------------------------------------------------------------------------------------------------|-------------------------------------------------------------|
| GROSS REAL ESTATE TAXES TAX REDUCTION NON-BUSINESS CREDIT SPECIAL ASSESSMENT DELQ. REAL ESTATE DELQ. SPECIAL ASSESS. | 113.28<br>-40.36<br>-6.28<br>1,005.34<br>165.74<br>2,257.84 |
| HALF YEAR AMOUNT DUE                                                                                                 | 2,959.58                                                    |
| FULL YEAR AMOUNT DUE                                                                                                 | 3,495.56                                                    |
|                                                                                                                      |                                                             |
|                                                                                                                      |                                                             |