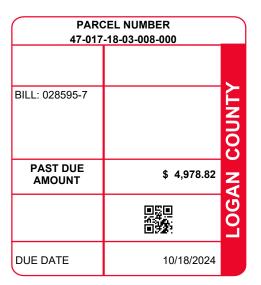

| PARCEL NUMBER                                             | LEGAL OWNER |                                             | LEGAL DESCRIPTION                |                                                                                 | F                                                                   | PROPERTY ADDRESS                            |                                |  |
|-----------------------------------------------------------|-------------|---------------------------------------------|----------------------------------|---------------------------------------------------------------------------------|---------------------------------------------------------------------|---------------------------------------------|--------------------------------|--|
| 47-017-18-03-008-000 DISBENNET                            |             | INETT CHARLES R                             | 0004 58 PT 59                    |                                                                                 | 185 N OAK                                                           | ST                                          |                                |  |
|                                                           |             |                                             | Residential                      |                                                                                 |                                                                     |                                             |                                |  |
| BILL NUMBER                                               | HOMESTE     | AD / CAUV SAVINGS                           | ACRES                            |                                                                                 |                                                                     | TAX DISTRICT                                |                                |  |
| 028595-7                                                  | 5-7         |                                             | 0.0000                           |                                                                                 | 47 ST                                                               | 47 STOKES LAKEVIEW CORP                     |                                |  |
| APPRAISED VALUE                                           |             | ASSESSED VALUE<br>(35% OF MARKET)           | TAX RATE                         | TAX RATE EFFECTIVE TAX NON-BUT RATE (mills) CREDIT F                            |                                                                     |                                             |                                |  |
| AND \$ 7,920.00<br>MPR \$ 41,840.00<br>FOTAL \$ 49,760.00 |             | \$ 2,770.00<br>\$ 14,640.00<br>\$ 17,410.00 | 64.500000                        | 41.627912                                                                       | 0.087182                                                            | 7182 0.021795                               |                                |  |
| CALC                                                      | JLATIO      | N OF TAXES                                  |                                  | DISTRIBUTION OF TAXES                                                           |                                                                     |                                             |                                |  |
| DELQ. REAL ESTATE DELQ. SPECIAL ASSESS.  PAST DUE AMOUNT  |             |                                             | 2,321.30<br>2,657.52<br>4,978.82 | GENERAL CHILDREN SERVICES HISTORICAL SOCIETY DD SCHOOL JVS TOWNSHIP CORPORATION | 39.16<br>27.32<br>3.38<br>33.44<br>421.48<br>39.08<br>6.26<br>42.30 | 5.95% 5<br>1.47%<br>6.39%<br>0.95%<br>5.91% | 92%<br>4.13%<br>0.51%<br>5.06% |  |
|                                                           |             |                                             |                                  | MENTAL HEALTH INDIAN LAKE EMS                                                   | 9.74<br>39.36                                                       | 9.74                                        |                                |  |
|                                                           |             |                                             |                                  | SPECIAL ASSESSMENTS                                                             |                                                                     |                                             |                                |  |
|                                                           |             |                                             |                                  | PROJECT & DESCRIPTION SNTRY SWR COLLECTION HOUCHNS SLOUGH DITCH                 |                                                                     | DELQ<br>2,649.31<br>8.21                    | CURRENT<br>0.00<br>0.00        |  |
|                                                           |             |                                             |                                  |                                                                                 |                                                                     |                                             |                                |  |