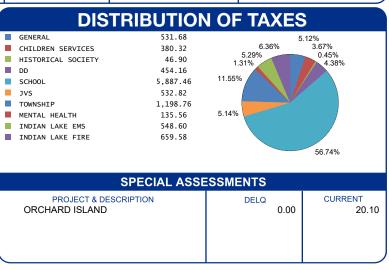

| TOTAL                     | \$ 343,540.00 \$ 692,290.00 | \$ 120,240.00<br>\$ 242,300.00 | 73.000000                                             | 47.413917                                                           | 0.079195                                                              |      |
|---------------------------|-----------------------------|--------------------------------|-------------------------------------------------------|---------------------------------------------------------------------|-----------------------------------------------------------------------|------|
|                           | CALCULATIO                  | N OF TAXES                     |                                                       | DIS                                                                 | TRIBUTION                                                             | 0    |
| TAX REDUCTION NON-BUSINES | S CREDIT<br>IPANCY CREDIT   |                                | 17,688.02<br>-6,199.52<br>-909.86<br>-202.80<br>20.10 | GENERAL CHILDREN SERVICES HISTORICAL SOCIETY DD SCHOOL JVS TOWNSHIP | 531.68<br>380.32<br>46.90<br>454.16<br>5,887.46<br>532.82<br>1.198.76 | 11.5 |
|                           |                             |                                |                                                       |                                                                     | 1,150.70                                                              | - 4  |

| OWNER OCCUPANCY CREDIT SPECIAL ASSESSMENT | -909.86<br>-202.80<br>20.10 | DD SCHOOL JVS                            | 454.16<br>5,887.46<br>532.82 | 11.55%   |
|-------------------------------------------|-----------------------------|------------------------------------------|------------------------------|----------|
| HALF YEAR AMOUNT DUE                      | 5,197.97                    | TOWNSHIP  MENTAL HEALTH  INDIAN LAKE EMS | 1,198.76<br>135.56<br>548.60 | 5.14%    |
| FULL YEAR AMOUNT DUE                      | 10,395.94                   | ■ INDIAN LAKE FIRE                       | 659.58                       |          |
|                                           |                             |                                          | SPECIAL ASSI                 | ESSMENTS |
|                                           |                             | PROJECT & DESC<br>ORCHARD ISLAND         | RIPTION                      | DELG     |