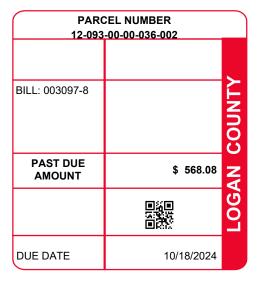

| PARCEL NUMBER        | LEGAL OWNER                         |                                       | LEGAL DESCRIPTION                   |                                                      |                                                | PROPERTY ADDRESS      |          |                |  |
|----------------------|-------------------------------------|---------------------------------------|-------------------------------------|------------------------------------------------------|------------------------------------------------|-----------------------|----------|----------------|--|
| 12-093-00-00-036-002 | 36-002 DAGON TIMOTHY A ETAL & NANCY |                                       | 0000 3139                           |                                                      | C R 25                                         | C R 25                |          |                |  |
|                      |                                     |                                       | Residential                         |                                                      |                                                |                       |          |                |  |
| BILL NUMBER          | HOMESTE                             | AD / CAUV SAVINGS                     | ACRES                               |                                                      |                                                | TAX DISTRICT          |          |                |  |
| 003097-8             |                                     |                                       | 0.9610                              |                                                      | 12 J                                           | 12 JEFFERSON TWP BLSD |          |                |  |
|                      |                                     | ASSESSED VALUE<br>(35% OF MARKET)     | TAX RATE EFFECTIVE TAX RATE (mills) |                                                      | NON-BUSINE<br>CREDIT FACT                      |                       |          |                |  |
| IMPR                 | 8,410.00<br>\$ 0.00<br>8,410.00     | \$ 2,940.00<br>\$ 0.00<br>\$ 2,940.00 | 57.000000                           | 41.390265                                            | 0.081346                                       |                       | 0.020336 |                |  |
| CALC                 | JLATIO                              | N OF TAXES                            | DISTRIBUTION OF TAXES               |                                                      |                                                |                       |          |                |  |
| DELQ. REAL ESTATE    |                                     |                                       | 568.08                              | GENERAL CHILDREN SERVICES HISTORICAL SOCIETY         | 6.62<br>4.62<br>0.58                           | 11.<br>1.47%          | .26%     | 4.13%<br>0.52% |  |
| PAST DUE AMOUNT      |                                     |                                       | 568.08                              | DD SCHOOL JVS TOWNSHIP MENTAL HEALTH TRI-VALLEY FIRE | 5.66<br>66.82<br>6.60<br>6.76<br>1.64<br>12.60 | 6.04%<br>5.90%        |          | 5.06%          |  |
|                      |                                     |                                       |                                     | 59.71%                                               |                                                |                       |          |                |  |
|                      |                                     |                                       |                                     | SPECIAL ASSESSMENTS                                  |                                                |                       |          |                |  |
|                      |                                     |                                       |                                     | PROJECT & DE                                         | SCRIPTION                                      | D                     | ELQ      | CURRENT        |  |