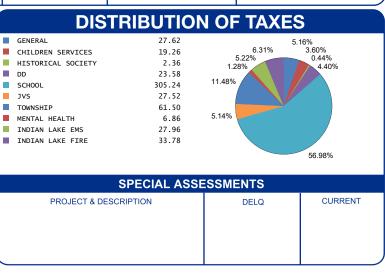

EDIT DELQ. REAL ESTATE | 895.74<br>-313.94<br>-46.12<br>1,122.97 |
| PAYMENTS APPLIED                                                            | 25.00                                   |
| HALF YEAR AMOUNT DUE                                                        | 1,365.81                                |
| FULL YEAR AMOUNT DUE                                                        | 1,633.65                                |
|                                                                             |                                         |
|                                                                             |                                         |
|                                                                             |                                         |



OFFICE HOURS MONDAY - FRIDAY 8:00 AM TO 4:30 PM PHONE: 937-599-7223



## RHONDA K. STAFFORD LOGAN COUNTY TREASURER 100 SOUTH MADRIVER STREET, STE 104 BELLEFONTAINE, OH 43311



51-059-00-00-032-001
HALF YEAR \$ \*\*
BILL: 031494-8

FULL YEAR

**PARCEL NUMBER** 

\$ 1,365.81

FULL YEAR \$ 1,633.65

回语回 设备 回题:

55-MOBILE/REAL

DURNELL LANNY 4324 STATE ROUTE 235 N LEWISTOWN OH 43333-9737

Generated: 1/9/2025 8:20:53 AM