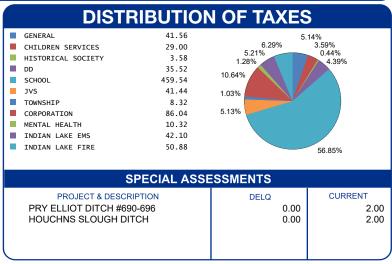

| CALCULATION OF                                                                                                       | TAXES                                                     |                                       |
|----------------------------------------------------------------------------------------------------------------------|-----------------------------------------------------------|---------------------------------------|
| GROSS REAL ESTATE TAXES TAX REDUCTION NON-BUSINESS CREDIT SPECIAL ASSESSMENT DELQ. REAL ESTATE DELQ. SPECIAL ASSESS. | 1,359.46<br>-478.48<br>-72.68<br>4.00<br>1,389.35<br>4.76 | G G G G G G G G G G G G G G G G G G G |
| PAYMENTS APPLIED                                                                                                     | 1,394.11                                                  | l (                                   |
| HALF YEAR AMOUNT DUE                                                                                                 | 406.15                                                    |                                       |
| FULL YEAR AMOUNT DUE                                                                                                 | 812.30                                                    | -                                     |
|                                                                                                                      |                                                           |                                       |
|                                                                                                                      |                                                           |                                       |