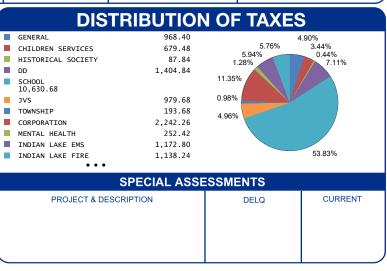

| CALCULATION OF TAX                    | XES                    |
|---------------------------------------|------------------------|
| GROSS REAL ESTATE TAXES TAX REDUCTION | 28,509.72<br>-8,759.40 |
| HALF YEAR AMOUNT DUE                  | 9,875.16               |
| FULL YEAR AMOUNT DUE                  | 19,750.32              |
|                                       |                        |
|                                       |                        |
|                                       |                        |
|                                       |                        |
|                                       |                        |