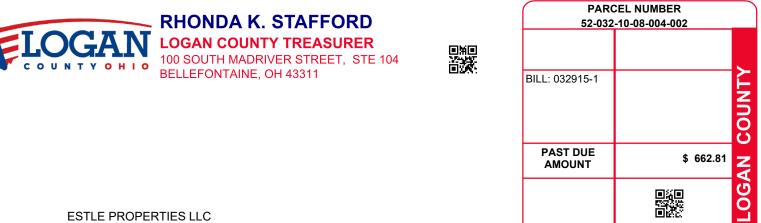

**REAL ESTATE TAX BILL DELINQUENT 2023** PAST DUE

ESTLE PROPERTIES LLC 773 INVERNESS DR DEFIANCE OH 43512-8537

SPECIAL ASSESSMENTS

DUE DATE

DELQ

CURRENT

10/18/2024

**PROJECT & DESCRIPTION** 

| PARCEL NUMBER                                           |  | LEGAL OWNER                           |                                   | LEGAL DESCRIPTION                                                                                      |                                                                     | PROPERTY ADDRESS        |                                           |                                  |  |
|---------------------------------------------------------|--|---------------------------------------|-----------------------------------|--------------------------------------------------------------------------------------------------------|---------------------------------------------------------------------|-------------------------|-------------------------------------------|----------------------------------|--|
| 52-032-10-08-004-002                                    |  | ESTLE PROPERTIES LLC                  |                                   | 0004 492 PT                                                                                            |                                                                     | MADISC                  | MADISON ST                                |                                  |  |
|                                                         |  |                                       |                                   |                                                                                                        | Commercial                                                          |                         |                                           |                                  |  |
| BILL NUMBER HO                                          |  | HOMESTE                               | HOMESTEAD / CAUV SAVINGS          |                                                                                                        | ACRES                                                               |                         | TAX DISTRICT                              |                                  |  |
| 032915-1                                                |  |                                       |                                   | 0.0000                                                                                                 |                                                                     | 52 WASH RUSS PT CORP    |                                           |                                  |  |
| APPRAISED VAL                                           |  | LUE                                   | ASSESSED VALUE<br>(35% OF MARKET) | TAX RATE                                                                                               | EFFECTIVE TAX<br>RATE (mills)                                       | NON-BUSI<br>CREDIT FA   |                                           | OWNER OCCUPANCY<br>CREDIT FACTOR |  |
| LAND \$ 20,850.00<br>IMPR \$ 0.00<br>TOTAL \$ 20,850.00 |  | \$ 7,300.00<br>\$ 0.00<br>\$ 7,300.00 | 71.500000                         | 48.831160                                                                                              | 0.08452                                                             | 8                       | 0.021132                                  |                                  |  |
| CALCULATION OF TAXES                                    |  |                                       |                                   |                                                                                                        | DISTRIBUTION OF TAXES                                               |                         |                                           |                                  |  |
| DELQ. REAL ESTATE                                       |  |                                       | 662.81                            | GENERAL<br>CHILDREN SERVICES<br>HISTORICAL SOCIETY                                                     | 18.26<br>12.80<br>1.66                                              |                         | 2.94% 5.12%<br>6.19% 3.59%<br>1.35% 7.43% |                                  |  |
| PAST DUE AMOUNT                                         |  |                                       | 662.81                            | DD<br>SCHOOL<br>JVS<br>TOWNSHIP<br>CORPORATION<br>MENTAL HEALTH<br>INDIAN LAKE EMS<br>INDIAN LAKE FIRE | 26.48<br>195.68<br>18.50<br>3.66<br>42.18<br>4.80<br>22.08<br>10.48 | 11.83<br>1.03%<br>5.19% | %                                         |                                  |  |