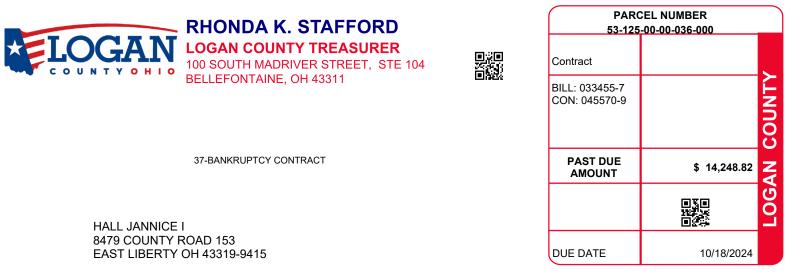

SPECIAL ASSESSMENTS

DELQ

**PROJECT & DESCRIPTION** 

| PARCEL NUMBER LEG                                                |                                   | GAL OWNER                               | LEGAL DESCRIPTION |                                                    |              | PROPERTY ADDRESS                                  |                                                    |  |
|------------------------------------------------------------------|-----------------------------------|-----------------------------------------|-------------------|----------------------------------------------------|--------------|---------------------------------------------------|----------------------------------------------------|--|
| 53-125-00-00-036-000 HALL JANN                                   |                                   | ALL JANNICE I                           | 0000 3159 & 3161  |                                                    |              | C R 153                                           |                                                    |  |
|                                                                  |                                   |                                         | Agriculture       |                                                    |              |                                                   |                                                    |  |
| BILL NUMBER HOMESTEAD / CAUV SAVINGS                             |                                   | ACRES                                   |                   |                                                    | TAX DISTRICT |                                                   |                                                    |  |
| 033455-7                                                         |                                   |                                         | 10.0500           |                                                    |              | 53 ZANE TWP BEN LOGAN SD                          |                                                    |  |
| APPRAISED VALUE                                                  |                                   | ASSESSED VALUE<br>(35% OF MARKET)       | TAX RATE          | EFFECTIVE TAX<br>RATE (mills)                      |              | ON-BUSINESS<br>EDIT FACTOR                        | OWNER OCCUPANCY<br>CREDIT FACTOR                   |  |
| IMPR                                                             | 66,880.00<br>\$ 0.00<br>66,880.00 | \$ 23,410.00<br>\$ 0.00<br>\$ 23,410.00 | 53.600000         | 39.002623                                          |              | 0.085299                                          | 0.021325                                           |  |
| CALCULATION OF TAXES                                             |                                   |                                         |                   | DISTRIBUTION OF TAXES                              |              |                                                   |                                                    |  |
| DELQ. REAL ESTATE14                                              |                                   |                                         | 4,248.82          | GENERAL<br>CHILDREN SERVICES<br>HISTORICAL SOCIETY |              | 52.66<br>36.74<br>4.54 1                          | 4.62%<br>4.62%<br>6.31%<br>4.40%<br>0.54%<br>5.39% |  |
| includes contract installment of: 12237.84<br>PAST DUE AMOUNT 14 |                                   |                                         | 4,248.82          | DD<br>SCHOOL<br>JVS<br>TOWNSHIP<br>MENTAL HEALTH   |              | 45.00<br>508.50 6.29%<br>52.54<br>122.12<br>13.08 |                                                    |  |
|                                                                  |                                   |                                         |                   |                                                    |              |                                                   | 60.89%                                             |  |