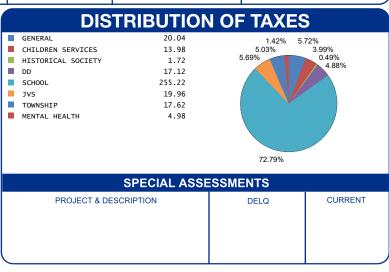

| 3                                     |
|-----------------------------------------------------------------------------|---------------------------------------|
| GROSS REAL ESTATE TAXES TAX REDUCTION NON-BUSINESS CREDIT DELQ. REAL ESTATE | 635.38<br>-252.98<br>-31.76<br>404.69 |
| HALF YEAR AMOUNT DUE                                                        | 580.01                                |
| FULL YEAR AMOUNT DUE                                                        | 755.33                                |
|                                                                             |                                       |
|                                                                             |                                       |



**OFFICE HOURS MONDAY - FRIDAY 8:00 AM TO 4:30 PM PHONE: 937-599-7223** 



## RHONDA K. STAFFORD LOGAN COUNTY TREASURER 100 SOUTH MADRIVER STREET, STE 104 BELLEFONTAINE, OH 43311



| PARCEL NUMBER<br>08-090-00-079-008 |                              |        |  |  |  |
|------------------------------------|------------------------------|--------|--|--|--|
| HALF YEAR                          | \$ 580.01                    |        |  |  |  |
| BILL: 044652-6                     |                              | COUNTY |  |  |  |
| FULL YEAR<br>AMOUNT DUE            | \$ 755.33                    | Z      |  |  |  |
|                                    | 回 <b>然</b><br>2025年<br>1888年 | LOGAN  |  |  |  |
| DUE DATE                           | 2/12/2025                    |        |  |  |  |