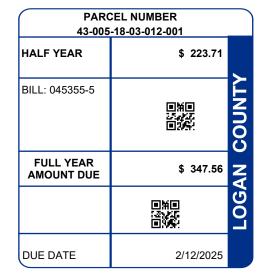

DICKERSON ALICIA 11160 KIOWA PATH LOT 1984 LAKEVIEW OH 43331-9238

| PARCEL NUMBER                                                                        | LEGAL OWNER      |                                           | LEGAL DESCRIPTION                     |                                                                    | P                                         | PROPERTY ADDRESS                 |                                  |  |
|--------------------------------------------------------------------------------------|------------------|-------------------------------------------|---------------------------------------|--------------------------------------------------------------------|-------------------------------------------|----------------------------------|----------------------------------|--|
| 43-005-18-03-012-001                                                                 | DICKERSON ALICIA |                                           | 2764 1984                             |                                                                    | 11160 KIOV                                | 11160 KIOWA PATH                 |                                  |  |
|                                                                                      |                  |                                           | Residential                           |                                                                    |                                           |                                  |                                  |  |
| BILL NUMBER HOMESTEAD / CAUV SAVINGS<br>045355-5                                     |                  | ACRES<br>0.0000                           |                                       | 43                                                                 | TAX DISTRICT<br>43 STOKES TWP ILSD        |                                  |                                  |  |
|                                                                                      |                  |                                           |                                       |                                                                    |                                           |                                  |                                  |  |
| APPRAISED VALUE                                                                      |                  | ASSESSED VALUE<br>(35% OF MARKET)         | TAX RATE                              | EFFECTIVE TAX<br>RATE (mills)                                      | NON-BUSINES                               |                                  | OCCUPANCY                        |  |
| LAND \$ 15,640.00<br>IMPR \$ 2,980.00<br>TOTAL \$ 18,620.00                          |                  | \$ 5,470.00<br>\$ 1,040.00<br>\$ 6,510.00 | 64.700000                             | 41.632597                                                          | 0.086071                                  | 0                                | .021518                          |  |
| CALCULATION OF TAXES                                                                 |                  |                                           |                                       | DISTRIBUTION OF TAXES                                              |                                           |                                  |                                  |  |
| GROSS REAL ESTATE TAXES<br>TAX REDUCTION<br>NON-BUSINESS CREDIT<br>DELQ. REAL ESTATE |                  |                                           | 421.20<br>-150.16<br>-23.34<br>399.86 | GENERAL<br>CHILDREN SERVICES<br>HISTORICAL SOCIETY<br>DD<br>SCHOOL | 14.66<br>10.22<br>1.26<br>12.54<br>161.96 | 5.98%<br>1.47%<br>5.65%<br>5.89% | 5.92%<br>4.13%<br>0.51%<br>5.06% |  |
| PAYMENTS APPLIED                                                                     |                  |                                           | 300.00                                | JVS<br>TOWNSHIP                                                    | 14.60<br>14.00                            |                                  |                                  |  |
| HALF YEAR AMOUNT DUE                                                                 |                  |                                           | 223.71                                | MENTAL HEALTH                                                      | 3.64<br>14.82                             |                                  |                                  |  |
| FULL YEAR AMOUNT DUE                                                                 |                  |                                           | 347.56                                |                                                                    |                                           |                                  |                                  |  |
|                                                                                      |                  |                                           |                                       |                                                                    |                                           |                                  | 65.39%                           |  |
|                                                                                      |                  |                                           |                                       | SPECIAL ASSESSMENTS                                                |                                           |                                  |                                  |  |
|                                                                                      |                  |                                           |                                       | PROJECT & DE                                                       | SCRIPTION                                 | DELQ                             | CURRENT                          |  |