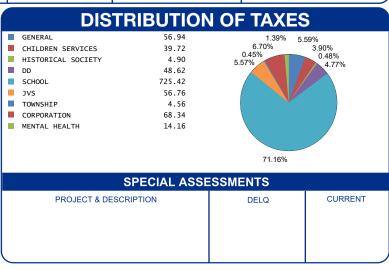

1,831.32<br>-719.10<br>-92.80<br>574.23 |
|   | PAYMENTS APPLIED                                                            | 546.19                                  |
|   | HALF YEAR AMOUNT DUE                                                        | 537.75                                  |
|   | FULL YEAR AMOUNT DUE                                                        | 1,047.46                                |
|   |                                                                             |                                         |
|   |                                                                             |                                         |
| l |                                                                             |                                         |



OFFICE HOURS MONDAY - FRIDAY 8:00 AM TO 4:30 PM PHONE: 937-599-7223



## RHONDA K. STAFFORD LOGAN COUNTY TREASURER 100 SOUTH MADRIVER STREET, STE 104 BELLEFONTAINE, OH 43311



| PARCEL NUMBER<br>17-106-00-00-082-035 |                        |        |  |  |  |
|---------------------------------------|------------------------|--------|--|--|--|
| HALF YEAR                             | \$ 537.75              |        |  |  |  |
| BILL: 045384-5                        |                        | COUNTY |  |  |  |
| FULL YEAR<br>AMOUNT DUE               | \$ 1,047.46            | Z      |  |  |  |
|                                       | 回货回<br>25% 259<br>回25% | LOGAN  |  |  |  |
| DUE DATE                              | 2/12/2025              |        |  |  |  |

JLH REALTY LLC & STONE K