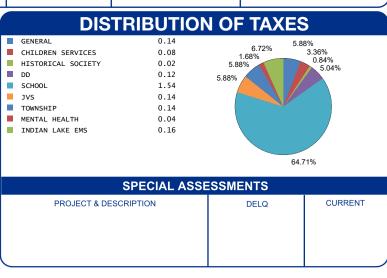

>2.79 |
| HALF YEAR AMOUNT DUE                                                        | 3.98                           |
| FULL YEAR AMOUNT DUE                                                        | 5.17                           |
|                                                                             |                                |
|                                                                             |                                |
|                                                                             |                                |
|                                                                             |                                |
|                                                                             |                                |



OFFICE HOURS MONDAY - FRIDAY 8:00 AM TO 4:30 PM PHONE: 937-599-7223



## RHONDA K. STAFFORD LOGAN COUNTY TREASURER 100 SOUTH MADRIVER STREET, STE 104 BELLEFONTAINE, OH 43311



| PARCEL NUMBER<br>43-019-09-01-048-003 |           |        |  |  |  |
|---------------------------------------|-----------|--------|--|--|--|
| HALF YEAR                             | \$ 3.98   |        |  |  |  |
| BILL: 045641-8                        |           | COUNTY |  |  |  |
| FULL YEAR<br>AMOUNT DUE               | \$ 5.17   | Z      |  |  |  |
|                                       |           | LOGAN  |  |  |  |
| DUE DATE                              | 2/12/2025 |        |  |  |  |

LOWRY KASEY S ETAL & SARAH J 19246 BUCKEY DRIVE HUNTSVILLE OH 43324

Generated: 1/9/2025 8:21:21 AM