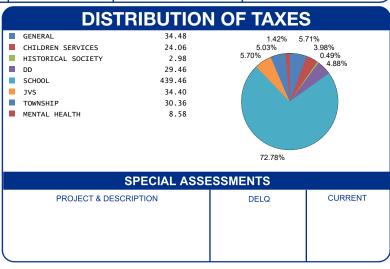

| 0.020771                      |

| CALCULATION OF TAXE                                                         | S                                         |
|-----------------------------------------------------------------------------|-------------------------------------------|
| GROSS REAL ESTATE TAXES TAX REDUCTION NON-BUSINESS CREDIT DELQ. REAL ESTATE | 1,094.26<br>-435.76<br>-54.72<br>1,518.74 |
| HALF YEAR AMOUNT DUE                                                        | 1,820.63                                  |
| FULL YEAR AMOUNT DUE                                                        | 2,122.52                                  |
|                                                                             |                                           |



**OFFICE HOURS MONDAY - FRIDAY 8:00 AM TO 4:30 PM PHONE: 937-599-7223** 



## RHONDA K. STAFFORD LOGAN COUNTY TREASURER 100 SOUTH MADRIVER STREET, STE 104 BELLEFONTAINE, OH 43311



| PARCEL NUMBER<br>15-063-00-00-044-001 |                                      |        |  |  |  |
|---------------------------------------|--------------------------------------|--------|--|--|--|
| HALF YEAR                             | \$ 1,820.63                          |        |  |  |  |
| BILL: 004901-2                        | ■ (5 回<br>  N = (5 m)<br>  E = (5 m) | COUNTY |  |  |  |
| FULL YEAR<br>AMOUNT DUE               | \$ 2,122.52                          | Z      |  |  |  |
|                                       |                                      | LOGAN  |  |  |  |
| DUE DATE