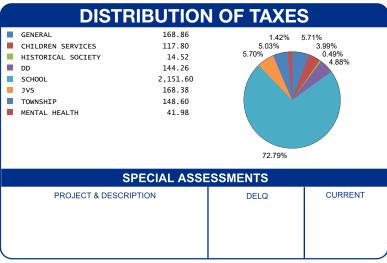

|                           |                               |      |                             |                                  |
| APPRAISED           | VALUE                                   | ASSESSED VALUE<br>(35% OF MARKET) | TAX RATE                  | EFFECTIVE TAX<br>RATE (mills) |      | ON-BUSINESS<br>REDIT FACTOR | OWNER OCCUPANCY<br>CREDIT FACTOR |
| LAND \$             | 204,360.00<br>5 10,070.00<br>214,430.00 |                                   | <b>TAX RATE</b> 71.380000 |                               |      |                             |                                  |

 GROSS REAL ESTATE TAXES
 5,357.10

 TAX REDUCTION
 -2,133.20

 NON-BUSINESS CREDIT
 -267.90

 DELQ. REAL ESTATE
 1,625.18

 HALF YEAR AMOUNT DUE
 3,103.18

 FULL YEAR AMOUNT DUE
 4,581.18



OFFICE HOURS MONDAY - FRIDAY 8:00 AM TO 4:30 PM PHONE: 937-599-7223



## RHONDA K. STAFFORD LOGAN COUNTY TREASURER 100 SOUTH MADRIVER STREET, STE 104 BELLEFONTAINE, OH 43311



PARCEL NUMBER
15-078-00-00-027-000

HALF YEAR \$ 3,103.18

BILL: 004974-4

FULL YEAR
AMOUNT DUE \$ 4,581.18

DUE DATE 2/12/2025

M122-TOKIO INVESTMENTS LLC

TOKIO INVESTMENTS LLC 1105 LOST CREEK DR BELLEFONTAINE OH 43311-2976

Generated: 1/9/2025 8:18:49 AM