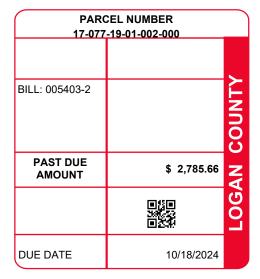

| PARCEL NUMBER                              | LEGAL OWNER                         |                                         | LEGAL DESCRIPTION                                                                   |                               | F                      | PROPERTY ADDRESS                               |                         |  |
|--------------------------------------------|-------------------------------------|-----------------------------------------|-------------------------------------------------------------------------------------|-------------------------------|------------------------|------------------------------------------------|-------------------------|--|
| 17-077-19-01-002-000                       | 7-077-19-01-002-000 STOVER MARSHA E |                                         | 0002 35-4-14                                                                        |                               | CHARLES A              | AVE                                            |                         |  |
|                                            |                                     |                                         | Residential                                                                         |                               |                        |                                                |                         |  |
| BILL NUMBER HOMESTEAD / CAUV SAVINGS       |                                     |                                         | ACRES                                                                               |                               |                        | TAX DISTRICT                                   |                         |  |
| 005403-2                                   |                                     |                                         | 6.9900                                                                              |                               | 17 LA                  | 17 LAKE TWP BELLEFT CORP                       |                         |  |
| APPRAISED VA                               | LUE                                 | ASSESSED VALUE<br>(35% OF MARKET)       | TAX RATE                                                                            | EFFECTIVE TAX<br>RATE (mills) | NON-BUSINES            |                                                | OCCUPANCY<br>DIT FACTOR |  |
| IMPR \$ 0.00                               |                                     | \$ 13,360.00<br>\$ 0.00<br>\$ 13,360.00 | 71.280000                                                                           | 42.857549                     | 0.084212               | 0.084212 0.021053                              |                         |  |
| CALCULATION OF TAXES DISTRIBUTION OF TAXES |                                     |                                         |                                                                                     |                               |                        |                                                | S                       |  |
| DELQ. REAL ESTATE 2                        |                                     |                                         | 785.66 GENERAL CHILDREN SERVICES HISTORICAL SOCIETY                                 |                               | 30.06<br>20.96<br>2.58 | 20.96 6.88% 4.00%<br>2.58 0.46% 0.49%<br>4.90% |                         |  |
| PAST DUE AMOUNT                            |                                     | 2,785.66                                | DD 25.68 SCHOOL 369.14 JVS 29.98 TOWNSHIP 2.42 CORPORATION 36.06 MENTAL HEALTH 7.48 |                               |                        |                                                |                         |  |
|                                            |                                     |                                         |                                                                                     |                               |                        | 70.40%                                         |                         |  |
|                                            |                                     |                                         |                                                                                     | SP                            |                        | ECIAL ASSESSMENTS                              |                         |  |
|                                            |                                     |                                         |                                                                                     | PROJECT & DESCRIPTION         |                        | DELQ                                           | CURRENT                 |  |