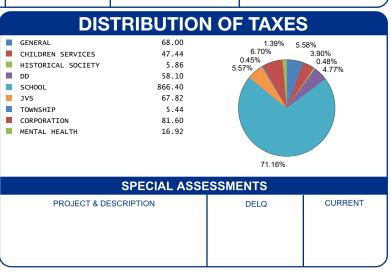

| PARCEL NUMBER           |       | LEGAL OWNER                      |                                             | LEGAL DESCRIPTION |                               |                          | PROPERTY ADDRESS            |                                  |
|-------------------------|-------|----------------------------------|---------------------------------------------|-------------------|-------------------------------|--------------------------|-----------------------------|----------------------------------|
| 17-077-19-01-002-001 ST |       | OVER DAWN R                      | 0002 35-4-14                                |                   | 620 CHARLES AVE               |                          |                             |                                  |
|                         |       |                                  |                                             | Residential       |                               |                          |                             |                                  |
| BILL NUMBER HOMES       |       | HOMESTE                          | AD / CAUV SAVINGS                           | ACRES             |                               | TAX DISTRICT             |                             |                                  |
| 005404-                 | 1     |                                  |                                             | 0.2300            |                               | 17 LAKE TWP BELLEFT CORP |                             |                                  |
| APPRAISED VALUE         |       | .UE                              | ASSESSED VALUE<br>(35% OF MARKET)           | TAX RATE          | EFFECTIVE TAX<br>RATE (mills) |                          | ON-BUSINESS<br>REDIT FACTOR | OWNER OCCUPANCY<br>CREDIT FACTOR |
| LAND<br>IMPR<br>TOTAL   | \$ 76 | 9,330.00<br>5,990.00<br>5,320.00 | \$ 3,270.00<br>\$ 26,950.00<br>\$ 30,220.00 | 72.380000         | 43.956415                     |                          | 0.083469                    | 0.020867                         |

| CALCULATION OF TAX                                                          | XES                                        |
|-----------------------------------------------------------------------------|--------------------------------------------|
| GROSS REAL ESTATE TAXES TAX REDUCTION NON-BUSINESS CREDIT DELQ. REAL ESTATE | 2,187.38<br>-858.94<br>-110.86<br>6,631.97 |
| PAYMENTS APPLIED                                                            | 200.00                                     |
| HALF YEAR AMOUNT DUE                                                        | 7,040.76                                   |
| FULL YEAR AMOUNT DUE                                                        | 7,649.55                                   |
|                                                                             |                                            |
|                                                                             |                                            |
|                                                                             |                                            |