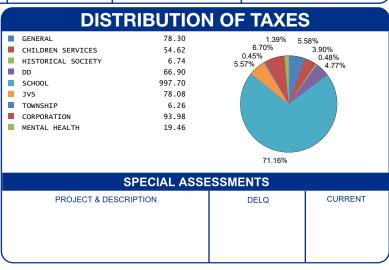

|                                          |  |  |  |  |  |
|--------------------------------------------------------------------------------------|------------------------------------------|--|--|--|--|--|
| GROSS REAL ESTATE TAXES<br>TAX REDUCTION<br>NON-BUSINESS CREDIT<br>DELQ. REAL ESTATE | 2,518.82<br>-989.14<br>-127.64<br>789.19 |  |  |  |  |  |
| HALF YEAR AMOUNT DUE                                                                 | 1,490.21                                 |  |  |  |  |  |
| FULL YEAR AMOUNT DUE                                                                 | 2,191.23                                 |  |  |  |  |  |
|                                                                                      |                                          |  |  |  |  |  |



DUE DATE

OFFICE HOURS MONDAY - FRIDAY 8:00 AM TO 4:30 PM PHONE: 937-599-7223



## RHONDA K. STAFFORD **LOGAN COUNTY TREASURER** 100 SOUTH MADRIVER STREET, STE 104 **BELLEFONTAINE, OH 43311**



17-077-20-05-005-000 **HALF YEAR** \$ 1,490.21 BILL: 005469-3 **FULL YEAR** \$ 2,191.23 **AMOUNT DUE** 

2/12/2025

**PARCEL NUMBER** 

M122-TOKIO INVESTMENTS LLC

TOKIO INVESTMENTS LLC 1105 LOST CREEK DR BELLEFONTAINE OH 43311-2976

Generated: 1/9/2025 8:18:54 AM