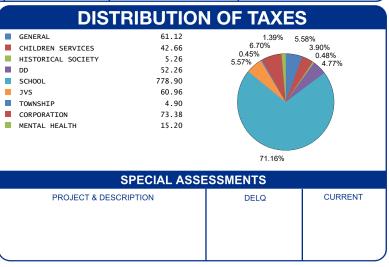

|
|--------------------------------------------------------------------------------------|-----------------------------------------|
| GROSS REAL ESTATE TAXES<br>TAX REDUCTION<br>NON-BUSINESS CREDIT<br>DELQ. REAL ESTATE | 1,966.62<br>-772.26<br>-99.72<br>602.20 |
| HALF YEAR AMOUNT DUE                                                                 | 1,149.52                                |
| FULL YEAR AMOUNT DUE                                                                 | 1,696.84                                |
|                                                                                      |                                         |
|                                                                                      |                                         |



OFFICE HOURS MONDAY - FRIDAY 8:00 AM TO 4:30 PM PHONE: 937-599-7223



## RHONDA K. STAFFORD **LOGAN COUNTY TREASURER** 100 SOUTH MADRIVER STREET, STE 104 **BELLEFONTAINE, OH 43311**



M122-TOKIO INVESTMENTS LLC

TOKIO INVESTMENTS LLC 1105 LOST CREEK DR

BELLEFONTAINE OH 43311-2976

**HALF YEAR** \$ 1,149.52 BILL: 005611-0 **FULL YEAR** \$ 1,696.84 **AMOUNT DUE** 2/12/2025 DUE DATE

**PARCEL NUMBER** 

17-078-17-01-005-000

Generated: 1/9/2025 8:18:54 AM