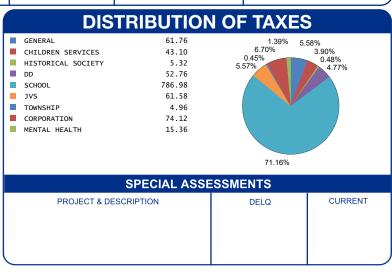

|             | 0.1300                        | 17 LAKE TW                  | P BELLEFT CORP                   |
| APPRAISED VA          |          | LUE                              | ASSESSED VALUE<br>(35% OF MARKET)           | TAX RATE    | EFFECTIVE TAX<br>RATE (mills) | ON-BUSINESS<br>REDIT FACTOR | OWNER OCCUPANCY<br>CREDIT FACTOR |
| LAND<br>IMPR<br>TOTAL | \$ 5     | 2,620.00<br>5,810.00<br>8,430.00 | \$ 7,920.00<br>\$ 19,530.00<br>\$ 27,450.00 | 72.380000   | 43.956415                     | 0.083469                    | 0.020867                         |

| 1,986.88<br>-780.22<br>-100.72 |
|--------------------------------|
|                                |
| 1,161.37                       |
| 1,714.34                       |
|                                |



DUE DATE

OFFICE HOURS MONDAY - FRIDAY 8:00 AM TO 4:30 PM PHONE: 937-599-7223



## RHONDA K. STAFFORD **LOGAN COUNTY TREASURER** 100 SOUTH MADRIVER STREET, STE 104

**BELLEFONTAINE, OH 43311** 



17-078-17-01-007-000 \$ 1,161.37 **HALF YEAR** BILL: 005613-8 **FULL YEAR** \$ 1,714.34 **AMOUNT DUE** 

2/12/2025

**PARCEL NUMBER** 

M122-TOKIO INVESTMENTS LLC

TOKIO INVESTMENTS LLC 1105 LOST CREEK DR BELLEFONTAINE OH 43311-2976

Generated: 1/9/2025 8:18:54 AM