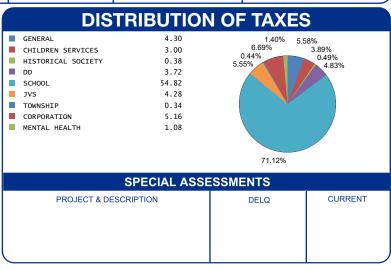

| CALCULATION OF TAXE                                                         | ES                                 |
|-----------------------------------------------------------------------------|------------------------------------|
| GROSS REAL ESTATE TAXES TAX REDUCTION NON-BUSINESS CREDIT DELQ. REAL ESTATE | 138.30<br>-54.24<br>-6.98<br>42.41 |
| HALF YEAR AMOUNT DUE                                                        | 80.95                              |
| FULL YEAR AMOUNT DUE                                                        | 119.49                             |
|                                                                             |                                    |
|                                                                             |                                    |