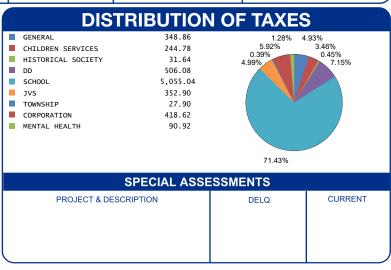

| CALCULATION OF 1                                              | <b>TAXES</b>                       |                                        |
|---------------------------------------------------------------|------------------------------------|----------------------------------------|
| GROSS REAL ESTATE TAXES<br>TAX REDUCTION<br>DELQ. REAL ESTATE | 10,099.96<br>-3,023.22<br>3,908.26 | GENER<br>CHILE<br>HISTO<br>DD<br>SCHOO |
| HALF YEAR AMOUNT DUE                                          | 7,446.63                           | JVS<br>TOWNS                           |
| FULL YEAR AMOUNT DUE                                          | 10,985.00                          | CORPO                                  |
|                                                               |                                    |                                        |