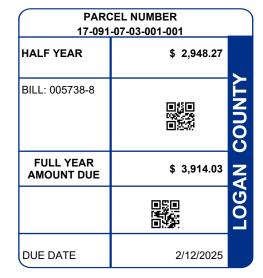

REED KEVIN M 916 OHIO ST BELLEFONTAINE OH 43311-1378

| PARCEL NUMBER                                                                                                  |                                  | LEGAL OWNER                                 |                                                       | LEGAL DESCRIPTION                                                                     |                     | PROPERTY ADDRESS                                               |                                  |                                  |  |
|----------------------------------------------------------------------------------------------------------------|----------------------------------|---------------------------------------------|-------------------------------------------------------|---------------------------------------------------------------------------------------|---------------------|----------------------------------------------------------------|----------------------------------|----------------------------------|--|
| 17-091-07-03-001-001                                                                                           |                                  | ED KEVIN M                                  | 0004 2316 2315 PT                                     |                                                                                       |                     | 916 OHIO ST                                                    |                                  |                                  |  |
|                                                                                                                |                                  | Residential                                 |                                                       |                                                                                       |                     |                                                                |                                  |                                  |  |
| BILL NUMBER HOMEST                                                                                             |                                  | AD / CAUV SAVINGS                           | ACRES                                                 |                                                                                       |                     |                                                                |                                  |                                  |  |
|                                                                                                                |                                  |                                             |                                                       | 0.0000                                                                                |                     | 17 LAKE TWP BELLEFT CORP                                       |                                  |                                  |  |
| APPRAISED VALUE                                                                                                |                                  | ASSESSED VALUE<br>(35% OF MARKET)           | TAX RATE                                              | EFFECTIVE TAX<br>RATE (mills)                                                         |                     | ON-BUSINESS<br>EDIT FACTOR                                     | OWNER OCCUPANCY<br>CREDIT FACTOR |                                  |  |
| IMPR \$ 127                                                                                                    | 2,910.00<br>7,270.00<br>),180.00 | \$ 4,520.00<br>\$ 44,540.00<br>\$ 49,060.00 | 72.380000                                             | 43.956415                                                                             |                     | 0.083469                                                       | (                                | 0.020867                         |  |
| CALCULATION OF TAXES DISTRIBUTION OF TAXES                                                                     |                                  |                                             |                                                       |                                                                                       |                     |                                                                |                                  |                                  |  |
| GROSS REAL ESTATE TAXES<br>TAX REDUCTION<br>NON-BUSINESS CREDIT<br>OWNER OCCUPANCY CREDIT<br>DELQ. REAL ESTATE |                                  |                                             | 3,551.04<br>1,394.48<br>-180.06<br>-44.98<br>1,982.51 | GENERAL<br>CHILDREN SERVICES<br>HISTORICAL SOCIETY<br>DD<br>SCHOOL<br>JVS<br>TOWNSHIP |                     | 107.34<br>77.00<br>9.50<br>91.66<br>1,373.58<br>107.60<br>8.60 | 1.42%<br>6.67%<br>0.45%<br>5.57% | 5.56%<br>3.99%<br>0.49%<br>4.75% |  |
| HALF YEAR AMOUNT DUE 2                                                                                         |                                  |                                             | 2,948.27                                              | CORPORATION<br>MENTAL HEALTH                                                          |                     | 8.60<br>128.80<br>27.44                                        |                                  |                                  |  |
| FULL YEAR AMOUNT DUE                                                                                           |                                  |                                             | 3,914.03                                              | MENIAL HEALTH                                                                         | 27.44               |                                                                | 71.11%                           |                                  |  |
|                                                                                                                |                                  |                                             |                                                       |                                                                                       | SPECIAL ASSESSMENTS |                                                                |                                  |                                  |  |
|                                                                                                                |                                  |                                             | PROJECT & DESC                                        |                                                                                       | 3CRIPTION           |                                                                | DELQ                             | CURRENT                          |  |
|                                                                                                                |                                  |                                             |                                                       |                                                                                       |                     |                                                                |                                  |                                  |  |