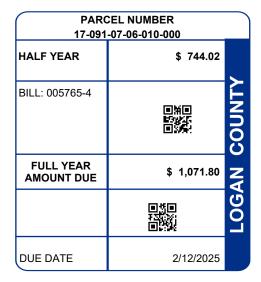

MADDOX AMANDA 817 EUCLID ST BELLEFONTAINE OH 43311-1305

| PARCEL NUMBER LEGAL OWNER                                                                                      |                       | GAL OWNER                                   | LEGAL DESCRIPTION                                   |                                                                                                    |              | PROPERTY ADDRESS          |                                  |         |  |
|----------------------------------------------------------------------------------------------------------------|-----------------------|---------------------------------------------|-----------------------------------------------------|----------------------------------------------------------------------------------------------------|--------------|---------------------------|----------------------------------|---------|--|
| 17-091-07-06-010-000 MADDOX AN                                                                                 |                       | DOX AMANDA                                  | 0004 1488                                           |                                                                                                    |              | 817 EUCLID ST             |                                  |         |  |
|                                                                                                                |                       | Residential                                 |                                                     |                                                                                                    |              |                           |                                  |         |  |
| BILL NUMBER HOMESTEAD / CAUV SAVINGS                                                                           |                       | ACRES                                       |                                                     |                                                                                                    | TAX DISTRICT |                           |                                  |         |  |
| 005765-4                                                                                                       | 005765-4              |                                             | 0.0000                                              |                                                                                                    |              | 17 LAKE TWP BELLEFT CORP  |                                  |         |  |
| APPRAISED VALUE                                                                                                |                       | ASSESSED VALUE<br>(35% OF MARKET)           | TAX RATE                                            | EFFECTIVE TAX<br>RATE (mills)                                                                      |              | N-BUSINESS<br>EDIT FACTOR | OWNER OCCUPANCY<br>CREDIT FACTOR |         |  |
| LAND \$ 11,190.00<br>IMPR \$ 36,370.00<br>TOTAL \$ 47,560.00                                                   |                       | \$ 3,920.00<br>\$ 12,730.00<br>\$ 16,650.00 | 72.380000                                           | 43.956415                                                                                          |              | 0.083469                  | 0.020867                         |         |  |
| CALCI                                                                                                          | DISTRIBUTION OF TAXES |                                             |                                                     |                                                                                                    |              |                           |                                  |         |  |
| GROSS REAL ESTATE TAXES<br>TAX REDUCTION<br>NON-BUSINESS CREDIT<br>OWNER OCCUPANCY CREDIT<br>DELQ. REAL ESTATE |                       |                                             | 1,205.18<br>-473.26<br>-61.10<br>-15.26<br>1,616.24 | CHILDREN SERVICES 26.14 6.67%   HISTORICAL SOCIETY 3.22 0.45%   DD 31.12 5.57%   SCHOOL 466.18 JVS |              |                           | 0.56%<br>3.99%<br>0.49%<br>4.75% |         |  |
| PAYMENTS APPLIED                                                                                               |                       | 1,200.00                                    | TOWNSHIP<br>CORPORATION                             |                                                                                                    | 2.92         |                           | )                                |         |  |
| HALF YEAR AMOUNT DUE                                                                                           |                       | 744.02                                      | MENTAL HEALTH                                       |                                                                                                    | 9.32         |                           |                                  |         |  |
| FULL YEAR AMOUNT DUE                                                                                           |                       |                                             | 1,071.80                                            |                                                                                                    |              | 71.11%                    |                                  |         |  |
|                                                                                                                | SPECIAL ASS           |                                             |                                                     |                                                                                                    | CIAL ASSESSM | ESSMENTS                  |                                  |         |  |
|                                                                                                                |                       |                                             |                                                     | PROJECT & DESCRIPTION                                                                              |              | NN .                      | DELQ                             | CURRENT |  |