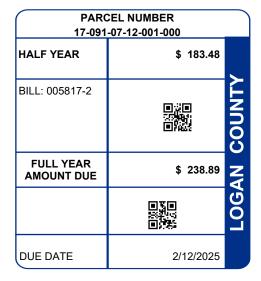

## REAL ESTATE TAX BILL FIRST HALF 2024 DUE DATE 2/12/2025

ADAMS NEIL 932 EUCLID ST BELLEFONTAINE OH 43311-1308

| PARCEL NUMBER                                                                                                                      | LEGAL OWNER                     |                                       | LEGAL DESCRIPTION                                        |                                                                                                                       |              | PROPERTY ADDRESS                                                      |                                                |                                |
|------------------------------------------------------------------------------------------------------------------------------------|---------------------------------|---------------------------------------|----------------------------------------------------------|-----------------------------------------------------------------------------------------------------------------------|--------------|-----------------------------------------------------------------------|------------------------------------------------|--------------------------------|
| 17-091-07-12-001-000                                                                                                               | 7-12-001-000 ADAMS NEIL         |                                       | 0004 2122 2123                                           |                                                                                                                       |              | CLAY AVE                                                              |                                                |                                |
|                                                                                                                                    |                                 |                                       | Residential                                              |                                                                                                                       |              |                                                                       |                                                |                                |
| BILL NUMBER HOMESTEAD / CAUV SAVINGS                                                                                               |                                 | ACRES                                 |                                                          |                                                                                                                       | TAX DISTRICT |                                                                       |                                                |                                |
| 005817-2                                                                                                                           |                                 |                                       | 0.0000                                                   |                                                                                                                       |              | 17 LAKE TWP BELLEFT CORP                                              |                                                |                                |
| APPRAISED VA                                                                                                                       | LUE                             | ASSESSED VALUE<br>(35% OF MARKET)     | TAX RATE                                                 | EFFECTIVE TAX<br>RATE (mills)                                                                                         |              | N-BUSINESS<br>DIT FACTO                                               |                                                | OCCUPANCY<br>IT FACTOR         |
| IMPR                                                                                                                               | 7,860.00<br>\$ 0.00<br>7,860.00 | \$ 2,750.00<br>\$ 0.00<br>\$ 2,750.00 | 72.380000                                                | 43.956415                                                                                                             |              | 0.083469 0                                                            |                                                | 020867                         |
| CALCI                                                                                                                              |                                 | DISTRIBUTION OF TAXES                 |                                                          |                                                                                                                       |              |                                                                       |                                                |                                |
| GROSS REAL ESTATE TAX<br>TAX REDUCTION<br>NON-BUSINESS CREDIT<br>DELQ. REAL ESTATE<br>HALF YEAR AMOUNT DUE<br>FULL YEAR AMOUNT DUE |                                 |                                       | 199.10<br>-78.16<br>-10.12<br>128.07<br>183.48<br>238.89 | GENERAL<br>CHILDREN SERVICES<br>HISTORICAL SOCIETY<br>DD<br>SCHOOL<br>JVS<br>TOWNSHIP<br>CORPORATION<br>MENTAL HEALTH |              | 6.20<br>4.32<br>0.52<br>5.30<br>78.86<br>6.16<br>0.50<br>7.42<br>1.54 | 1.39% 5.<br>6.70%<br>0.45%<br>5.56%<br>7(1.16% | 59%<br>3.90%<br>0.47%<br>4.78% |
|                                                                                                                                    | SPECIAL ASSESS                  |                                       |                                                          |                                                                                                                       | SMENTS       |                                                                       |                                                |                                |
|                                                                                                                                    |                                 |                                       |                                                          | PROJECT & DESCRIPTIO                                                                                                  |              |                                                                       | DELQ                                           | CURRENT                        |