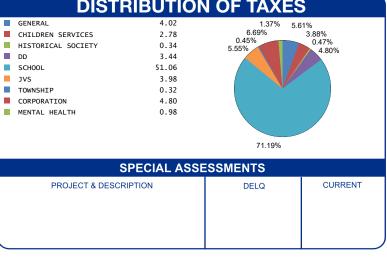

## LOGAN COUNTY TREASURER ADAMS NEIL 932 EUCLID ST BELLEFONTAINE OH 43311-1308

|                                                                     |                                         |                                         |                                    | the frededict                                          | o omoc.                               |                                                    |  |
|---------------------------------------------------------------------|-----------------------------------------|-----------------------------------------|------------------------------------|--------------------------------------------------------|---------------------------------------|----------------------------------------------------|--|
| PARCEL NUMBER                                                       | LE                                      | GAL OWNER                               | LEG                                | AL DESCRIPTION                                         | PROF                                  | PROPERTY ADDRESS                                   |  |
| 17-091-07-12-006-00                                                 | 0                                       | ADAMS NEIL                              | 0004 2167                          |                                                        | 705 EUCLID AVE                        |                                                    |  |
|                                                                     |                                         |                                         | Residential                        |                                                        |                                       |                                                    |  |
| BILL NUMBER                                                         | HOMESTE                                 | AD / CAUV SAVINGS                       |                                    | ACRES                                                  | TAX                                   | TAX DISTRICT                                       |  |
| 005822-5                                                            |                                         |                                         |                                    | 0.0000                                                 | 17 LAKE TV                            | 17 LAKE TWP BELLEFT CORP                           |  |
| APPRAISED                                                           | VALUE                                   | ASSESSED VALUE<br>(35% OF MARKET)       | TAX RATE                           | EFFECTIVE TAX<br>RATE (mills)                          | NON-BUSINESS<br>CREDIT FACTOR         | OWNER OCCUPANCY<br>CREDIT FACTOR                   |  |
| LAND<br>IMPR<br>TOTAL                                               | \$ 4,550.00<br>\$ 550.00<br>\$ 5,100.00 | \$ 1,590.00<br>\$ 190.00<br>\$ 1,780.00 | 72.380000                          | 43.956415                                              | 0.083469                              | 0.020867                                           |  |
| CAL                                                                 | CULATIO                                 | N OF TAXES                              |                                    | DISTRIBUTION OF TAXES                                  |                                       |                                                    |  |
| GROSS REAL ESTATE TAX REDUCTION NON-BUSINESS CREDIDELQ. REAL ESTATE |                                         |                                         | 128.86<br>-50.58<br>-6.56<br>82.85 | GENERAL CHILDREN SERVICES HISTORICAL SOCIETY DD SCHOOL | 4.02<br>2.78<br>0.34<br>3.44<br>51.06 | 1.37% 5.61%<br>6.69% 3.88%<br>0.45% 0.47%<br>4.80% |  |