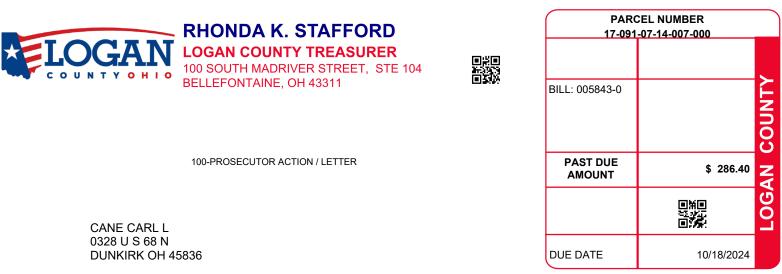

**REAL ESTATE TAX BILL** 

**DELINQUENT 2023** PAST DUE

CANE CARL L 0328 U S 68 N DUNKIRK OH 45836

| PARCEL NUMBER LEGAL OWNER                  |                                       | GAL OWNER                             | LEGAL DESCRIPTION |                                                          |  | PROPERTY ADDRESS           |                                                       |
|--------------------------------------------|---------------------------------------|---------------------------------------|-------------------|----------------------------------------------------------|--|----------------------------|-------------------------------------------------------|
| 17-091-07-14-007-000                       |                                       | CANE CARL LEE                         |                   | 0004 1765                                                |  | JAY AVE                    |                                                       |
|                                            |                                       |                                       | Residential       |                                                          |  |                            |                                                       |
| BILL NUMBER                                | BILL NUMBER HOMESTEAD / CAUV SAVINGS  |                                       | ACRES             |                                                          |  | TAX DISTRICT               |                                                       |
| 005843-0                                   |                                       |                                       | 0.0000            |                                                          |  | 17 LAKE TWP BELLEFT CORP   |                                                       |
|                                            |                                       | ASSESSED VALUE<br>(35% OF MARKET)     | TAX RATE          | EFFECTIVE TAX<br>RATE (mills)                            |  | ON-BUSINESS<br>EDIT FACTOR | OWNER OCCUPANCY<br>CREDIT FACTOR                      |
| LAND<br>IMPR<br>TOTAL                      | \$ 7,730.00<br>\$ 0.00<br>\$ 7,730.00 | \$ 2,710.00<br>\$ 0.00<br>\$ 2,710.00 | 71.280000         | 42.857549                                                |  | 0.084212                   | 0.021053                                              |
| CALCULATION OF TAXES DISTRIBUTION OF TAXES |                                       |                                       |                   |                                                          |  |                            |                                                       |
| DELQ. REAL ESTATE                          |                                       |                                       | 286.40            | GENERAL<br>CHILDREN SERVICES<br>HISTORICAL SOCIETY<br>DD |  |                            | 1.43% 5.73%<br>6.88% 3.98%<br>0.45% 0.49%<br>1% 4.91% |

JVS

SCHOOL

TOWNSHIP

CORPORATION

MENTAL HEALTH

**PROJECT & DESCRIPTION** 

PAST DUE AMOUNT

286.40