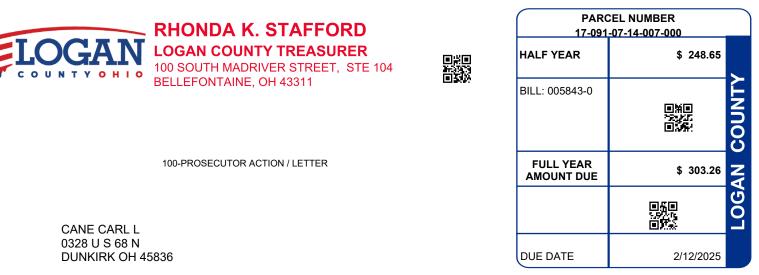

LOGAN COUNTY TREASURER CANE CARL L 0328 U S 68 N DUNKIRK OH 45836

HONDA K. STAFFORD

| PARCEL NUMBE                                                                         | PARCEL NUMBER LEGAL OWNER             |                                       | LEGAL DESCRIPTION                   |                                                                    |                               | PROPERTY ADDRESS         |                                                        |  |
|--------------------------------------------------------------------------------------|---------------------------------------|---------------------------------------|-------------------------------------|--------------------------------------------------------------------|-------------------------------|--------------------------|--------------------------------------------------------|--|
| 17-091-07-14-007-0                                                                   | -000 CANE CARL LEE                    |                                       | 0004 1765                           |                                                                    | J                             | JAY AVE                  |                                                        |  |
|                                                                                      |                                       |                                       | Residential                         |                                                                    |                               |                          |                                                        |  |
| BILL NUMBER HOMESTEAD / CAUV SAVINGS                                                 |                                       | ACRES                                 |                                     |                                                                    | TAX DISTRICT                  |                          |                                                        |  |
| 005843-0                                                                             |                                       |                                       | 0.0000                              |                                                                    |                               | 17 LAKE TWP BELLEFT CORP |                                                        |  |
| APPRAISED                                                                            | VALUE                                 | ASSESSED VALUE<br>(35% OF MARKET)     | TAX RATE                            | EFFECTIVE TAX<br>RATE (mills)                                      | NON-BUSINESS<br>CREDIT FACTOR |                          | OWNER OCCUPANCY<br>CREDIT FACTOR                       |  |
| LAND<br>IMPR<br>TOTAL                                                                | \$ 7,730.00<br>\$ 0.00<br>\$ 7,730.00 | \$ 2,710.00<br>\$ 0.00<br>\$ 2,710.00 | 72.380000                           | 43.956415                                                          | 0.                            | .083469                  | 0.020867                                               |  |
| CALCULATION OF TAXES                                                                 |                                       |                                       |                                     | DISTRIBUTION OF TAXES                                              |                               |                          |                                                        |  |
| GROSS REAL ESTATE TAXES<br>TAX REDUCTION<br>NON-BUSINESS CREDIT<br>DELQ. REAL ESTATE |                                       |                                       | 196.20<br>-77.02<br>-9.96<br>394.04 | GENERAL<br>CHILDREN SERVICES<br>HISTORICAL SOCIETY<br>DD<br>SCHOOL |                               |                          | 1.39% 5.59%<br>6.70% 3.88%<br>0.44% 0.48%<br>57% 4.78% |  |
| PAYMENTS APPLIED                                                                     |                                       |                                       | 200.00                              | JVS                                                                |                               | 6.08                     |                                                        |  |
| HALF YEAR AMOUNT DUE<br>FULL YEAR AMOUNT DUE                                         |                                       |                                       | 248.65                              | TOWNSHIP 0.48   CORPORATION 7.32   MENTAL HEALTH 1.52              |                               |                          |                                                        |  |
|                                                                                      |                                       |                                       | 303.26                              |                                                                    |                               |                          | 71.18%                                                 |  |
|                                                                                      |                                       |                                       |                                     | SPECIAL ASSESSMENTS                                                |                               |                          |                                                        |  |