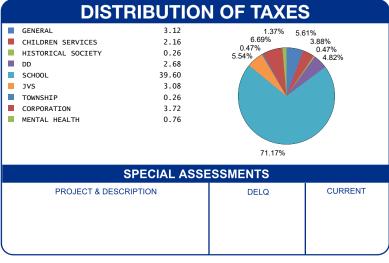

| PARCEL NUMBER        | LE                              | GAL OWNER                             | LEGAL DESCRIPTION |                               |    | PROPERTY ADDRESS |                 |
|----------------------|---------------------------------|---------------------------------------|-------------------|-------------------------------|----|------------------|-----------------|
| 17-091-07-14-008-000 | CANE CARL LEE                   |                                       | 0004 1766 PT A    |                               |    | 610 JAY AVE      |                 |
|                      |                                 |                                       | Residential       |                               |    |                  |                 |
| <b>BILL NUMBER</b>   | HOMESTE                         | AD / CAUV SAVINGS                     | ACRES             |                               |    | TAX DISTRICT     |                 |
| 005844-9             |                                 |                                       |                   | 0.0000                        |    | 17 LAKE TW       | P BELLEFT CORP  |
| APPRAISED VA         | LUE                             | ASSESSED VALUE                        | TAX RATE          | EFFECTIVE TAX                 | NC | ON-BUSINESS      | OWNER OCCUPANCY |
|                      | LUL                             | (35% OF MARKET)                       | IAX NATE          | RATE (mills)                  | CR | EDIT FACTOR      | CREDIT FACTOR   |
| IMPR                 | 3,940.00<br>\$ 0.00<br>3,940.00 | \$ 1,380.00<br>\$ 0.00<br>\$ 1,380.00 | 72.380000         | <b>RATE (mills)</b> 43.956415 | CR | 0.083469         | 0.020867        |