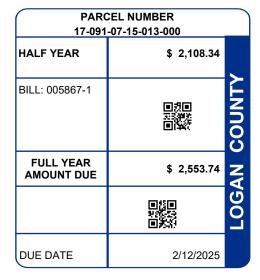

BROWN TROY 225 PINE RIDGE CT BELLEFONTAINE OH 43311-9622

| PARCEL NUMBER                                                                                                                        | LEGAL OWNER                      |                                             | LEGAL DESCRIPTION                                                 |                                                                                                                       | PF                                                                           | PROPERTY ADDRESS                 |                                  |  |
|--------------------------------------------------------------------------------------------------------------------------------------|----------------------------------|---------------------------------------------|-------------------------------------------------------------------|-----------------------------------------------------------------------------------------------------------------------|------------------------------------------------------------------------------|----------------------------------|----------------------------------|--|
| 17-091-07-15-013-000                                                                                                                 | BROWN TROY                       |                                             | 0004 1749 1750                                                    |                                                                                                                       | 609 W JAY A'                                                                 | 609 W JAY AVE                    |                                  |  |
|                                                                                                                                      |                                  |                                             | Residential                                                       |                                                                                                                       |                                                                              |                                  |                                  |  |
| BILL NUMBER                                                                                                                          | HOMESTEAD / CAUV SAVINGS         |                                             | ACRES                                                             |                                                                                                                       |                                                                              | TAX DISTRICT                     |                                  |  |
| 005867-1                                                                                                                             |                                  |                                             | 0.0000                                                            |                                                                                                                       | 17 LAKE                                                                      | 17 LAKE TWP BELLEFT CORP         |                                  |  |
| APPRAISED VALUE                                                                                                                      |                                  | ASSESSED VALUE<br>(35% OF MARKET)           | TAX RATE                                                          | EFFECTIVE TAX<br>RATE (mills)                                                                                         | NON-BUSINES<br>CREDIT FACTO                                                  |                                  | OWNER OCCUPANCY<br>CREDIT FACTOR |  |
| IMPR \$4                                                                                                                             | 5,470.00<br>7,710.00<br>3,180.00 | \$ 5,410.00<br>\$ 16,700.00<br>\$ 22,110.00 | 72.380000                                                         | 43.956415                                                                                                             | 0.083469                                                                     | 0.                               | 0.020867                         |  |
| CALCI                                                                                                                                | JLATIO                           | N OF TAXES                                  |                                                                   | DISTRIBUTION OF TAXES                                                                                                 |                                                                              |                                  |                                  |  |
| GROSS REAL ESTATE TAXES<br>TAX REDUCTION<br>NON-BUSINESS CREDIT<br>DELQ. REAL ESTATE<br>HALF YEAR AMOUNT DUE<br>FULL YEAR AMOUNT DUE |                                  |                                             | 1,600.36<br>-628.46<br>-81.10<br>1,662.94<br>2,108.34<br>2,553.74 | GENERAL<br>CHILDREN SERVICES<br>HISTORICAL SOCIETY<br>DD<br>SCHOOL<br>JVS<br>TOWNSHIP<br>CORPORATION<br>MENTAL HEALTH | 49.76<br>34.70<br>4.28<br>42.52<br>633.86<br>49.60<br>3.98<br>59.72<br>12.38 | 1.39%<br>6.70%<br>0.45%<br>5.57% | 6.70% 3.90%<br>45% 0.48%         |  |
| FULL TEAR AMOUNT DUE 2,333.74                                                                                                        |                                  |                                             | 2,553.74                                                          | MENIAL HEALIH                                                                                                         | 12.38                                                                        | 71.16%                           |                                  |  |
|                                                                                                                                      |                                  |                                             |                                                                   | SPECIAL ASSESSMENTS                                                                                                   |                                                                              |                                  |                                  |  |
|                                                                                                                                      |                                  |                                             |                                                                   | PROJECT & DE                                                                                                          | SCRIPTION                                                                    | DELQ                             | CURRENT                          |  |