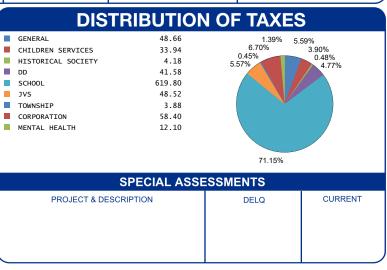

| PAYMENTS APPLIED                                                                     | 200.00                                    |
| HALF YEAR AMOUNT DUE                                                                 | 1,370.42                                  |
| FULL YEAR AMOUNT DUE                                                                 | 1,805.95                                  |
|                                                                                      |                                           |
|                                                                                      |                                           |
|                                                                                      |                                           |



DUE DATE

OFFICE HOURS MONDAY - FRIDAY 8:00 AM TO 4:30 PM PHONE: 937-599-7223



## RHONDA K. STAFFORD LOGAN COUNTY TREASURER 100 SOUTH MADRIVER STREET, STE 104 BELLEFONTAINE, OH 43311



17-091-07-15-015-000
HALF YEAR \$ 1,370.42

BILL: 005869-9

FULL YEAR AMOUNT DUE \$ 1,805.95

2/12/2025

**PARCEL NUMBER** 

100-PROSECUTOR ACTION / LETTER

CANE CARL L 0328 U S 68 N DUNKIRK OH 45836

Generated: 1/9/2025 8:18:54 AM